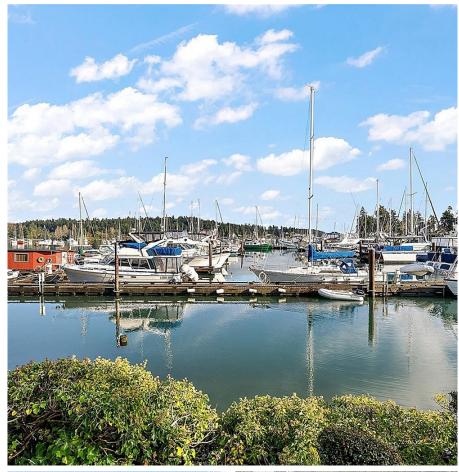

## 12 2056 White Birch Rd, Sidney

\$849,000

Discover the perfect blend of comfort, style, and breathtaking waterfront living in this top-floor, corner unit. Boasting 1,453 sq. ft. of thoughtfully designed space, this 2-bedroom, 2-bathroom home offers spectacular ocean views and a dynamic, everchanging panorama. Natural light abounds, thanks to skylights and large windows, highlighting the spacious layout and seamless flow between rooms. The expansive living room with an electric fireplace leads to a dining area, sunroom, and versatile studio space—perfect for creativity or relaxation. The generous kitchen, complete with a laundry room/pantry, offers ample room for all your culinary essentials and appliances. Retreat to the oversized primary bedroom, featuring an updated ensuite and sharing the same stunning views as the main living areas. Pet-friendly, this unit welcomes one dog, two cats, or any combination equaling two furry friends! Additional perks include a secure underground parking spot, a private storage unit, and access to a shared workshop. The Argosy is a boutique 12-unit building designed for those aged 55 and over (one partner must meet the age requirement). Residents enjoy a communal outdoor space with a BBQ area and convenient gated access to Lillian Hoffar Park right next door. Don't miss your chance to experience this rare gem-book your viewing today! (id:56120)