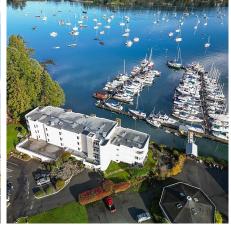

## 12 2056 White Birch Rd, Sidney

\$849,000

Discover the perfect blend of comfort, style, and breathtaking waterfront living in this top-floor, corner unit. Boasting 1,453 sq. ft. of thoughtfully designed space, this 2-bedroom, 2-bathroom home offers spectacular ocean views and a dynamic, everchanging panorama. Natural light abounds, thanks to skylights and large windows, highlighting the spacious layout and seamless flow between rooms. The expansive living room with an electric fireplace leads to a dining area, sunroom, and versatile studio space—perfect for creativity or relaxation. The generous kitchen, complete with a laundry room/pantry, offers ample room for all your culinary essentials and appliances. Retreat to the oversized primary bedroom, featuring an updated ensuite and sharing the same stunning views as the main living areas. Pet-friendly, this unit welcomes one dog, two cats, or any combination equaling two furry friends! Additional perks include a secure underground parking spot, a private storage unit, and access to a shared workshop. The Argosy is a boutique 12-unit building designed for those aged 55 and over (one partner must meet the age requirement). Residents enjoy a communal outdoor space with a BBQ area and convenient gated access to Lillian Hoffar Park right next door. Don't miss your chance to experience this rare gem-book your viewing today! (id:56120)