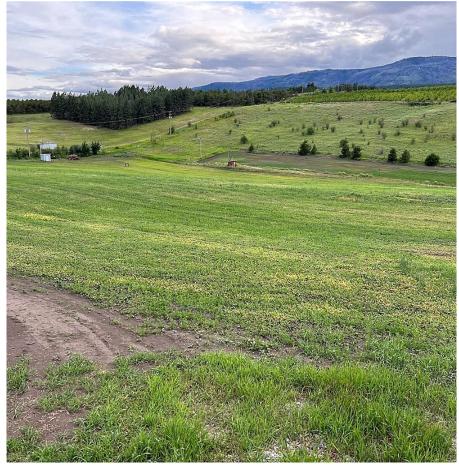

## 890 Evans Road, Armstrong

\$699,900

8.76 Acres in the Armstrong area perfect for horses with good draining soil and irrigation to water your pastures and hay field. This newly seeded property is in a great location with a good building area just off the driveway and views towards the mountains. The entire piece is good producing land with 100+GPM well and a water licence with an irrigation system. The A2 zoning allows for secondary dwellings/detached suites. You can connect to the well water or the Water District for your house. Power is already on the property. One of the most private pieces of bare land available in Armstrong, Evans Road is a quiet road with only 5 other houses, this property is the last place on the road go right at the end of the road then across the tracks and take the high driveway to the right. The area is known for its sunny days and good growing. The property has farm status and low taxes. Great location close to Vernon. Call listing agent before any viewing. (id:56120)