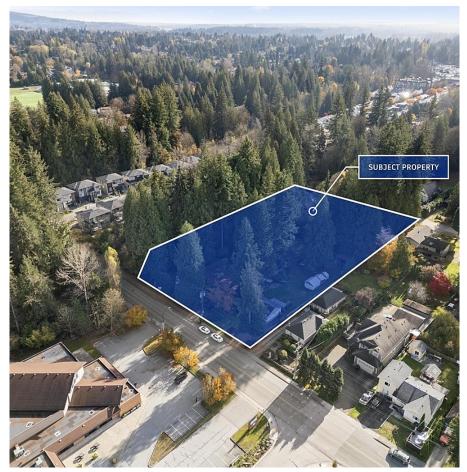

## 20679 Tyner Avenue, Maple Ridge

\$5,250,000

10 LOT SUBDIVISON - DP Ready! Premier development site in sought-after W. Maple Ridge! Offering exceptional potential for builders & developers, site is fully approved for 10 lots, giving seamless transition into servicing & construction. With an average lot size of approx 4,300 sq ft, this project is perfectly designed to meet market demand for modern, spacious homes that allow legal suites in a thriving community. Opportunity to create a private, gated enclave fronting onto a picturesque greenbelt, providing unparalleled privacy & a serene natural backdrop. This unique setting, combined with W. Maple Ridge's reputation as one of the area's most desirable locations, guarantees strong buyer appeal. Don't miss this rare opportunity!