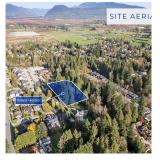

## 20679 Tyner Avenue, Maple Ridge

\$5,250,000

10 LOT SUBDIVISON - DP Ready! Premier development site in sought-after W. Maple Ridge! Offering exceptional potential for builders & developers, site is fully approved for 10 lots, giving seamless transition into servicing & construction. With an average lot size of approx 4,300 sq ft, this project is perfectly designed to meet market demand for modern, spacious homes that allow legal suites in a thriving community. Opportunity to create a private, gated enclave fronting onto a picturesque greenbelt, providing unparalleled privacy & a serene natural backdrop. This unique setting, combined with W. Maple Ridge's reputation as one of the area's most desirable locations, guarantees strong buyer appeal. Don't miss this rare opportunity!