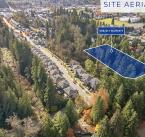

## 20679 Tyner Avenue, Maple Ridge

\$5,250,000

10 LOT SUBDIVISON - DP Ready! Premier development site in sought-after W. Maple Ridge! Offering exceptional potential for builders & developers, site is fully approved for 10 lots, giving seamless transition into servicing & construction. With an average lot size of approx 4,300 sq ft, this project is perfectly designed to meet market demand for modern, spacious homes that allow legal suites in a thriving community. Opportunity to create a private, gated enclave fronting onto a picturesque greenbelt, providing unparalleled privacy & a serene natural backdrop. This unique setting, combined with W. Maple Ridge's reputation as one of the area's most desirable locations, guarantees strong buyer appeal. Don't miss this rare opportunity!