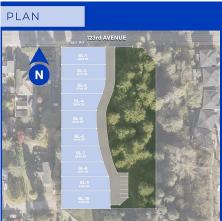

## 20679 Tyner Avenue, Maple Ridge

\$5,250,000

10 LOT SUBDIVISON - DP Ready! Premier development site in sought-after W. Maple Ridge! Offering exceptional potential for builders & developers, site is fully approved for 10 lots, giving seamless transition into servicing & construction. With an average lot size of approx 4,300 sq ft, this project is perfectly designed to meet market demand for modern, spacious homes that allow legal suites in a thriving community. Opportunity to create a private, gated enclave fronting onto a picturesque greenbelt, providing unparalleled privacy & a serene natural backdrop. This unique setting, combined with W. Maple Ridge's reputation as one of the area's most desirable locations, guarantees strong buyer appeal. Don't miss this rare opportunity!