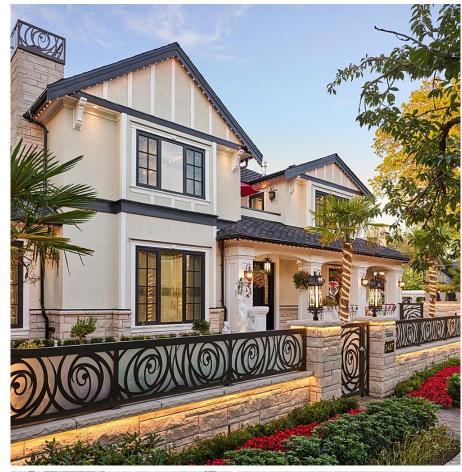

## 1487 Minto Crescent, Vancouver

\$12,888,000

A world-class, custom-built mansion by renowned Valentino in prestigious Shaughnessy. This luxurious residence, crafted with impeccable European aesthetics and the finest materials, features genuine marble stairs, Italian kitchen cabinets, and exquisite quartz and semi-precious stone countertops with captivating backlighting. High-end chandeliers with Egyptian crystals and raised bathroom vanities with subtle underlighting enhance the opulence. Fully equipped with a state-of-the-art smart home system, elevator, theater room, sauna, and indoor pool with dynamic lighting. Outdoors, enjoy a beautifully landscaped garden with three marble fountains, a barbecue station, and a brick-burning pizza oven. A rare opportunity in a sought-after location and with redevelopment potential!