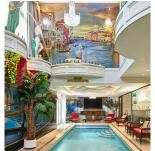

## 1487 Minto Crescent, Vancouver

\$12,888,000

A world-class, custom-built mansion by renowned Valentino in prestigious Shaughnessy. This luxurious residence, crafted with impeccable European aesthetics and the finest materials, features genuine marble stairs, Italian kitchen cabinets, and exquisite quartz and semi-precious stone countertops with captivating backlighting. High-end chandeliers with Egyptian crystals and raised bathroom vanities with subtle underlighting enhance the opulence. Fully equipped with a state-of-the-art smart home system, elevator, theater room, sauna, and indoor pool with dynamic lighting. Outdoors, enjoy a beautifully landscaped garden with three marble fountains, a barbecue station, and a brick-burning pizza oven. A rare opportunity in a sought-after location and with redevelopment potential!