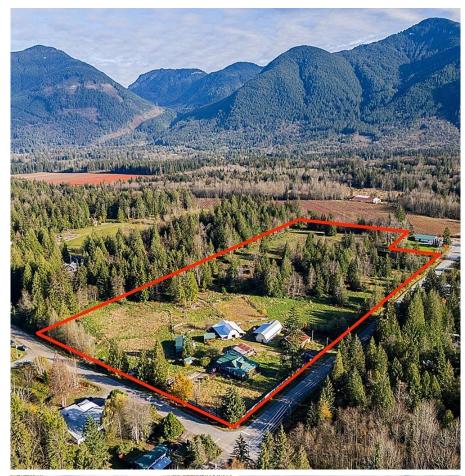

## 13620 Stave Lake Road, Mission

\$1,680,000

Discover the perfect blend of tranquillity and convenience at 13620 Stave Lake Road—18.63 acres situated in Mission's peaceful countryside! This property offers a private retreat with stunning mountain views, yet is just a short drive from town amenities. The home features 4 bedrooms, 2 bathrooms, and an open-concept living area, plus a den and flex space upstairs. Outside, enjoy expansive grounds ideal for farming, horses, livestock, and gardening. Additional outbuildings provide 10,000 square feet of space to enhance the property's versatility. Enjoy nearby hiking trails, lakes, and ATV opportunities, making this the perfect location for outdoor enthusiasts. Schedule a viewing today and experience this exceptional property!

## **KEY INFORMATION**

MLS® R2944945
Residential Detached

Durieu

4 Bedrooms

2 Bathrooms

4,177 SF

811,522 SF Lot