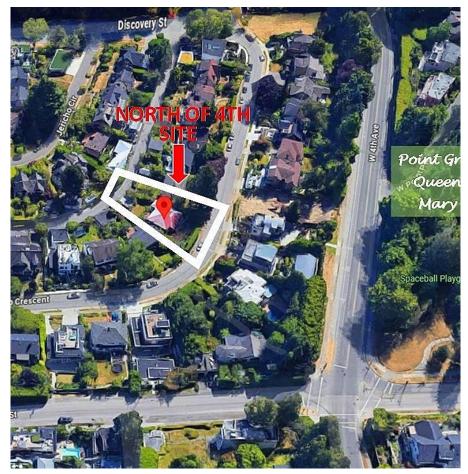

## 4355 Locarno Crescent, Vancouver

\$3,788,000

"North of 4th" 6000 SF View Property in Prime Point Grey. R1-1 Lot w old bungalow, ready for Builders/Developers & Buyers to build a Dream Home in a 1st Class West Side location. Value in land only, Estate Sale, property Sold "As-Is, Where Is". Zoning allows Potential 0.6 FSR (3600 SF) New Home plus up to 0.25 FSR (1500 SF) Laneway. Good Water, Mountain, City Views for New Home. Steps to Locarno, Jericho Beach, Spanish Banks, Parks, Transit, quiet, out of the way street with many Newer, Custom Built Homes. Queen Mary Primary & Lord Byng Secondary school catchment area, close to West Pt Grey Academy, minutes to UBC, Blocks to West 10th Shopping. House Showing upon accepted offer Contact LS for more Details, Information Package.