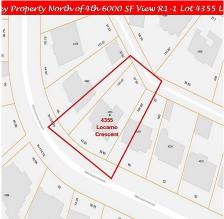

## 4355 Locarno Crescent, Vancouver

\$3,788,000

"North of 4th" 6000 SF View Property in Prime Point Grey. R1-1 Lot w old bungalow, ready for Builders/Developers & Buyers to build a Dream Home in a 1st Class West Side location. Value in land only, Estate Sale, property Sold "As-Is, Where Is". Zoning allows Potential 0.6 FSR (3600 SF) New Home plus up to 0.25 FSR (1500 SF) Laneway. Good Water, Mountain, City Views for New Home. Steps to Locarno, Jericho Beach, Spanish Banks, Parks, Transit, quiet, out of the way street with many Newer, Custom Built Homes. Queen Mary Primary & Lord Byng Secondary school catchment area, close to West Pt Grey Academy, minutes to UBC, Blocks to West 10th Shopping. House Showing upon accepted offer Contact LS for more Details, Information Package.

## **KEY INFORMATION**

MLS® R2945700

Residential Detached

Point Grey

2 Bedrooms

1 Bathroom

2,163 SF

5,991 SF Lot