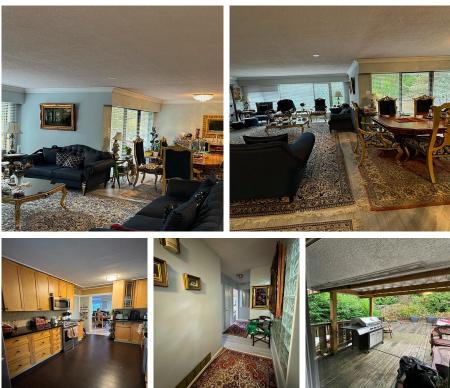

## 75 Glengarry Crescent, West Vancouver

\$2,300,000

Welcome to Glenmore area in West Vancouver where this property is conveniently located within walking distance to Collingwood High School's campus, Brothers Creek Trail & Ballantree Park, Park Royal Shopping, Ambleside Village, Capilano Golf and Country Club & and skiing. It is also within the coveted school catchment for Westcot Elementary & Sentinel Secondary. It is situated in a quiet neighbourhood and comes with a 12150 SF lot where you also have a great opportunity to build your dream home in the future with the potential redevelopment for a main and coach homes. Ask your realtor to contact for viewing.