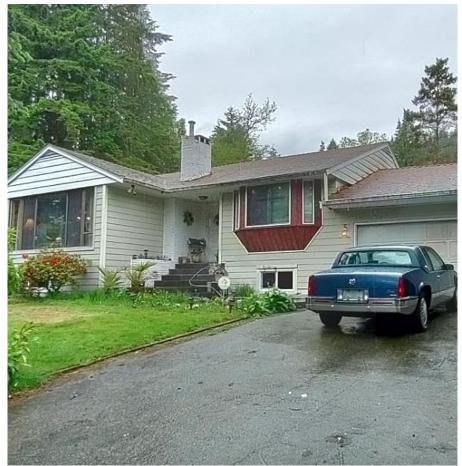

## 75 Glengarry Crescent, West Vancouver

\$2,300,000

Welcome to Glenmore area in West Vancouver where this property is conveniently located within walking distance to Collingwood High School's campus, Brothers Creek Trail & Ballantree Park, Park Royal Shopping, Ambleside Village, Capilano Golf and Country Club & and skiing. It is also within the coveted school catchment for Westcot Elementary & Sentinel Secondary. It is situated in a quiet neighbourhood and comes with a 12150 SF lot where you also have a great opportunity to build your dream home in the future with the potential redevelopment for a main and coach homes. Ask your realtor to contact for viewing.