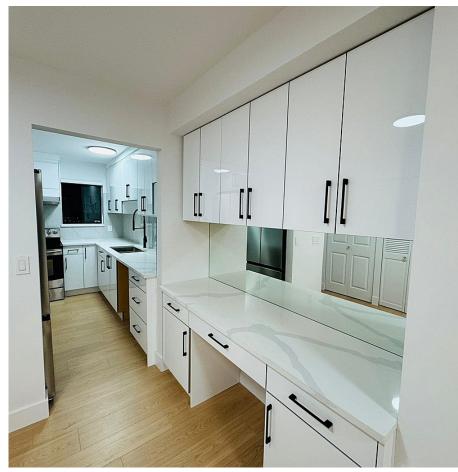

## 108 13726 67 Avenue, Surrey

\$499,999

HYLAND CREEK — Attention Investors or First-Time Buyers! This FULLY RENOVATED two-bedroom unit in East Newton's Hyland Creek is a rare gem. Centrally located within walking distance to transit, parks, and shopping, Unit 108 features a brand-new acrylic kitchen with quartz countertops, new appliances, updated blinds, and modern flooring. The bathroom has also been completely updated for a fresh, contemporary feel. Enjoy a quiet, peaceful location with a large private deck off the living room. Pet-friendly with no age restrictions, a low strata fee, and a parking space conveniently located right at your front door! EASY TO SHOW. OPEN HOUSE SATURDAY & SUNDAY (November 23 & 24) 2:00-4:00PM