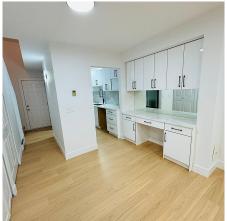

## 108 13726 67 Avenue, Surrey

\$499,999

HYLAND CREEK — Attention Investors or First-Time Buyers! This FULLY RENOVATED two-bedroom unit in East Newton's Hyland Creek is a rare gem. Centrally located within walking distance to transit, parks, and shopping, Unit 108 features a brand-new acrylic kitchen with quartz countertops, new appliances, updated blinds, and modern flooring. The bathroom has also been completely updated for a fresh, contemporary feel. Enjoy a quiet, peaceful location with a large private deck off the living room. Pet-friendly with no age restrictions, a low strata fee, and a parking space conveniently located right at your front door! EASY TO SHOW. OPEN HOUSE SATURDAY & SUNDAY (November 23 & 24) 2:00-4:00PM