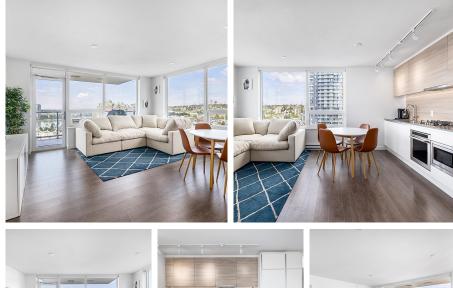

## 1502 988 Quayside Drive, New Westminster

\$699,800

Riversky 2 by Bosa. This prime 2 bedroom corner unit with amazing water views has expansive windows, high ceilings, a spacious balcony & sweeping views of the River and city. Enjoy this well designed floor plan with bedrooms on either side of the living area. The gourmet open concept kitchen, integrated appliances, gas stove, quartz countertops and striking two tone cabinetry . Amenities include full time concierge, yoga studio, gym & RiverSky Club with fireside lounge with full kitchen and large screen TV. The rooftop terrace with chaise lounges & bbq area provides spectacular views. Steps to River Market, the boardwalk and Skytrain.