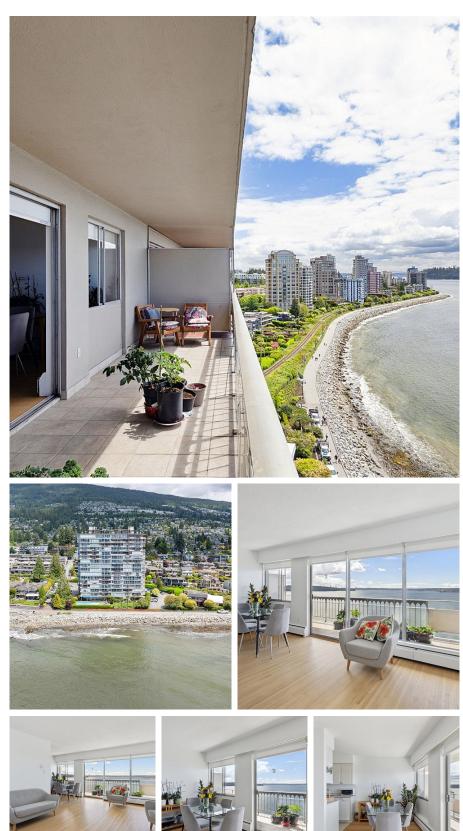

## 1507 150 24th Street, West Vancouver

\$1,698,000

This waterfront home in The Seastrand boasts unobstructed views stretching from Stanley Park to Vancouver Island. The unit features a functional 2 bed 2 bath floorplan complemented by a spacious tiled walk-out south facing deck, which is one of the few in the building that are not enclosed. Residents can unwind in the lounge area, take a refreshing dip in the outdoor pool, or reserve the guest suite for visitors. Ideally situated in DUNDARAVE VILLAGE, residents enjoy seamless access to boutique shops, eateries, the scenic seawall, and pristine beaches. Don't miss this rare opportunity to own a waterfront haven!

## FEATURES

Year Built: 1963 Views: fabulous panoramic Water views Listed By: Royal LePage Sussex - John Jennings