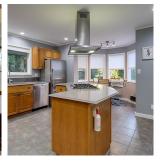

## 8535 Tribune Terr, North Saanich

\$1,499,000

Serene living at 8535 Tribune Terrace in Dean Park Estates, North Saanich. This luxurious multi level 4-Bed, 4-Bath home sits on a quiet cul-desac, featuring a large triple garage and many highquality updates. Inside, you'll find new bathrooms with granite tops, new blinds, LED lighting, and solid hardwood floors. The chef's kitchen boasts Silestone quartz countertops and stainless steel appliances, including Bosch and Fisher & amp; Paykel. Three bright, spacious living areas offer direct access to a landscaped, fenced backyardideal for relaxation and entertainment. Two natural gas fireplaces and enjoy the comforting HVAC system. A short walk leads to John Dean Provincial Park, perfect for nature lovers. Home amenities include a cedar wood sauna and a large bedroom with potential additional living space on the lower level. The upper floor executive suite offers a Primary bedroom, spa-like en-suite, walkin closet, private balcony and quiet home office; ideal for remote work. (id:56120)