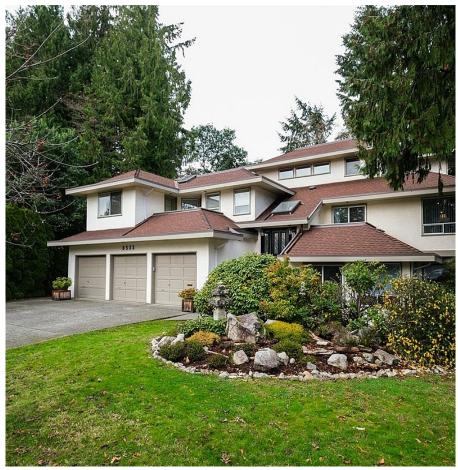

## 8535 Tribune Terr, North Saanich

\$1,499,000

Serene living at 8535 Tribune Terrace in Dean Park Estates, North Saanich. This luxurious multi level 4-Bed, 4-Bath home sits on a quiet cul-desac, featuring a large triple garage and many highquality updates. Inside, you'll find new bathrooms with granite tops, new blinds, LED lighting, and solid hardwood floors. The chef's kitchen boasts Silestone quartz countertops and stainless steel appliances, including Bosch and Fisher & amp; Paykel. Three bright, spacious living areas offer direct access to a landscaped, fenced backyardideal for relaxation and entertainment. Two natural gas fireplaces and enjoy the comforting HVAC system. A short walk leads to John Dean Provincial Park, perfect for nature lovers. Home amenities include a cedar wood sauna and a large bedroom with potential additional living space on the lower level. The upper floor executive suite offers a Primary bedroom, spa-like en-suite, walkin closet, private balcony and quiet home office; ideal for remote work. (id:56120)