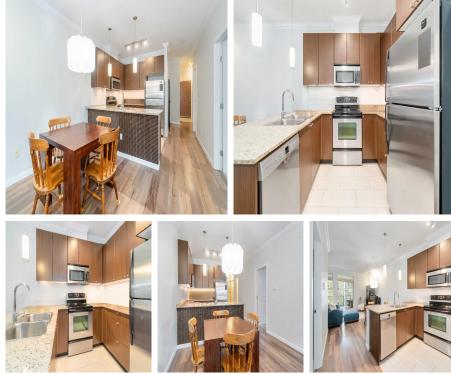

## 302 2484 Wilson Avenue, Port Coquitlam

\$699,000

Welcome to VERDE, a PET FRIENDLY building, Situated across from Gates Park and walking distance to West Coast Express, PoCo Recreation Centre, Shopping, Schools, Dog Park, and the Traboulay PoCo Trail! This 2-bedroom, 2bathroom unit boasts 9-foot ceilings and new wide plank laminate flooring. Featuring a MASSIVE 315 sq ft covered deck facing south, along with an in-suite storage room, this home offers an airy open-concept layout. The spacious kitchen includes granite countertops, stainless steel appliances, and contemporary lighting. Both bedrooms offer ensuite bathrooms for added convenience. This unit also provides 2 secure parking spaces near the elevator. Enjoy access to building amenities including a gym and media and recreation room. Don't miss the chance to call this your home!