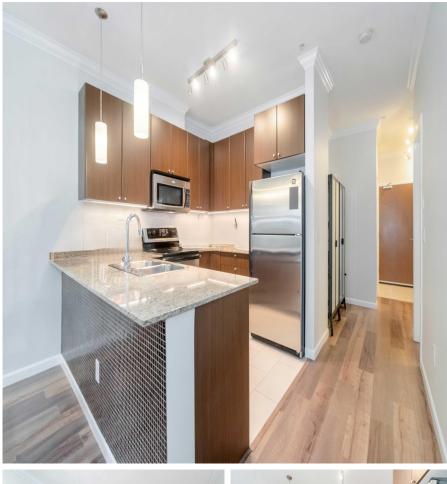

## 302 2484 Wilson Avenue, Port Coquitlam

\$699,000

Welcome to VERDE, a PET FRIENDLY building, Situated across from Gates Park and walking distance to West Coast Express, PoCo Recreation Centre, Shopping, Schools, Dog Park, and the Traboulay PoCo Trail! This 2-bedroom, 2bathroom unit boasts 9-foot ceilings and new wide plank laminate flooring. Featuring a MASSIVE 315 sq ft covered deck facing south, along with an in-suite storage room, this home offers an airy open-concept layout. The spacious kitchen includes granite countertops, stainless steel appliances, and contemporary lighting. Both bedrooms offer ensuite bathrooms for added convenience. This unit also provides 2 secure parking spaces near the elevator. Enjoy access to building amenities including a gym and media and recreation room. Don't miss the chance to call this your home!