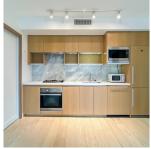

## 1502 68 Smithe Street, Vancouver

\$648,000

INVESTOR'S DREAM! Stunning 1-Bedroom + Den at the Iconic & Luxurious One Pacific. The Den is large enough to fit a twin-sized bed. This bright and functional floorplan features a modern kitchen with quartz countertops, high end stainless steel appliances, and a spa-like bathroom. Enjoy views of False Creek from your private balcony and exclusive access to luxury amenities: huge party room with a chef's kitchen, the iconic infinity swimming pool, sauna, steam room, and hot tub. You'll also enjoy access to additional amenities at the sister building, The Arc. Steps to Yaletown, the seawall, dining, shopping, and entertainment. All this for Under \$650K! Storage locker included! Parking rentals available. DON'T MISS THIS OPPORTUNITY! Book a showing today!