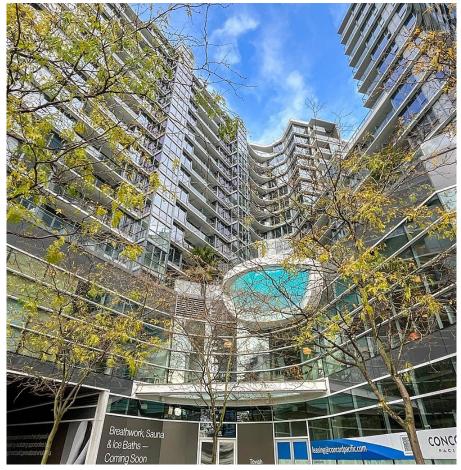

## 1502 68 Smithe Street, Vancouver

\$648,000

INVESTOR'S DREAM! Stunning 1-Bedroom + Den at the Iconic & Luxurious One Pacific. The Den is large enough to fit a twin-sized bed. This bright and functional floorplan features a modern kitchen with quartz countertops, high end stainless steel appliances, and a spa-like bathroom. Enjoy views of False Creek from your private balcony and exclusive access to luxury amenities: huge party room with a chef's kitchen, the iconic infinity swimming pool, sauna, steam room, and hot tub. You'll also enjoy access to additional amenities at the sister building, The Arc. Steps to Yaletown, the seawall, dining, shopping, and entertainment. All this for Under \$650K! Storage locker included! Parking rentals available. DON'T MISS THIS OPPORTUNITY! Book a showing today!