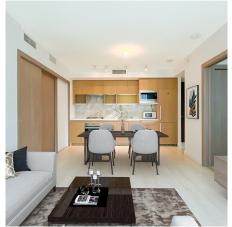

## 1502 68 Smithe Street, Vancouver

\$648,000

INVESTOR'S DREAM! Stunning 1-Bedroom + Den at the Iconic & Luxurious One Pacific. The Den is large enough to fit a twin-sized bed. This bright and functional floorplan features a modern kitchen with quartz countertops, high end stainless steel appliances, and a spa-like bathroom. Enjoy views of False Creek from your private balcony and exclusive access to luxury amenities: huge party room with a chef's kitchen, the iconic infinity swimming pool, sauna, steam room, and hot tub. You'll also enjoy access to additional amenities at the sister building, The Arc. Steps to Yaletown, the seawall, dining, shopping, and entertainment. All this for Under \$650K! Storage locker included! Parking rentals available. DON'T MISS THIS OPPORTUNITY! Book a showing today!