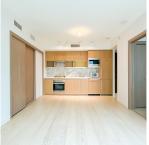

## 1502 68 Smithe Street, Vancouver

\$648,000

INVESTOR'S DREAM! Stunning 1-Bedroom + Den at the Iconic & Luxurious One Pacific. The Den is large enough to fit a twin-sized bed. This bright and functional floorplan features a modern kitchen with quartz countertops, high end stainless steel appliances, and a spa-like bathroom. Enjoy views of False Creek from your private balcony and exclusive access to luxury amenities: huge party room with a chef's kitchen, the iconic infinity swimming pool, sauna, steam room, and hot tub. You'll also enjoy access to additional amenities at the sister building, The Arc. Steps to Yaletown, the seawall, dining, shopping, and entertainment. All this for Under \$650K! Storage locker included! Parking rentals available. DON'T MISS THIS OPPORTUNITY! Book a showing today!