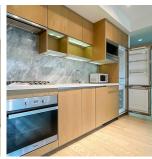

## 1502 68 Smithe Street, Vancouver

\$648,000

INVESTOR'S DREAM! Stunning 1-Bedroom + Den at the Iconic & Luxurious One Pacific. The Den is large enough to fit a twin-sized bed. This bright and functional floorplan features a modern kitchen with quartz countertops, high end stainless steel appliances, and a spa-like bathroom. Enjoy views of False Creek from your private balcony and exclusive access to luxury amenities: huge party room with a chef's kitchen, the iconic infinity swimming pool, sauna, steam room, and hot tub. You'll also enjoy access to additional amenities at the sister building, The Arc. Steps to Yaletown, the seawall, dining, shopping, and entertainment. All this for Under \$650K! Storage locker included! Parking rentals available. DON'T MISS THIS OPPORTUNITY! Book a showing today!