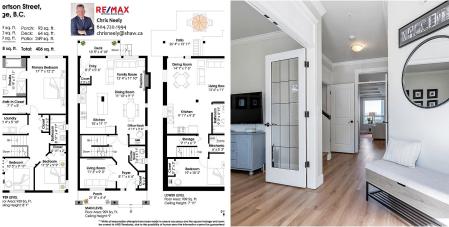

## 10571 Robertson Street, Maple Ridge

\$1,249,900

ALBION TERRACE. Beautiful 2 storey plus basement home on a QUIET street with amazing mountain, sunset,& distant city views. The main floor boasts a open family room with gas fireplace and coffered ceilings, kitchen featuring white cabinets with granite countertops & stainless steel appliances, formal dining room & office nook. On the upper level you will find 3 generous sized bedrooms with the primary featuring a walk-in closet & ensuite w/soaker tub & separate shower. The basement features a fully finished inlaw suite! Complete with a detached double garage & ample extra parking while being a great family location close to all levels of schools, parks, transit & recreation. Open House Sunday January 5th 2 to 4 pm.

## **KEY INFORMATION**

MLS® R2945878

Residential Detached

Albion

4 Bedrooms

4 Bathrooms

2,748 SF

2,618 SF Lot