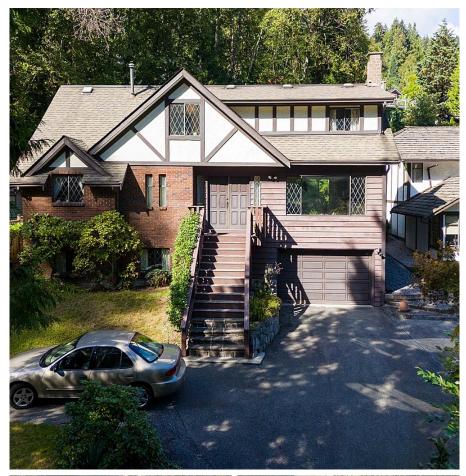

## 864 Wellington Drive, North Vancouver

\$1,949,800

A quiet peaceful property with Tudor style facade and brick accent situated close to Princess park. Perfect house for a growing family, 3000sqft spread over three levels. It benefits from large rooms, the living room expands the width of the house with a wood burning fireplace for those cozy winter nights. Features a snug/family room for kids toys, an eat-in-kitchen, separate dining room as well as a covered patio at the back overlooking a green garden. Top floor has 4 good size beds with family bath, primary is enormous with en-suite bath. Downstairs there is an additional rec room with so much potential to add a nanny suite or guest bedrooms. An amazing location mins to Carisbrooke Elementary & Argyle Secondary this house is ready for your renovation ideas. Open house 21st Dec 10am-12pm.