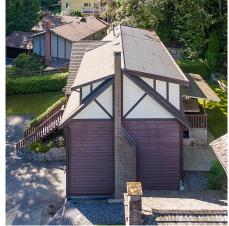

## 864 Wellington Drive, North Vancouver

\$1,949,800

A quiet peaceful property with Tudor style facade and brick accent situated close to Princess park. Perfect house for a growing family, 3000sqft spread over three levels. It benefits from large rooms, the living room expands the width of the house with a wood burning fireplace for those cozy winter nights. Features a snug/family room for kids toys, an eat-in-kitchen, separate dining room as well as a covered patio at the back overlooking a green garden. Top floor has 4 good size beds with family bath, primary is enormous with en-suite bath. Downstairs there is an additional rec room with so much potential to add a nanny suite or guest bedrooms. An amazing location mins to Carisbrooke Elementary & Argyle Secondary this house is ready for your renovation ideas. Open house 21st Dec 10am-12pm.