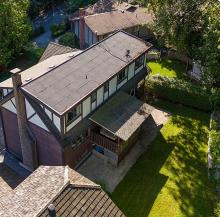

## 864 Wellington Drive, North Vancouver

\$1,949,800

A quiet peaceful property with Tudor style facade and brick accent situated close to Princess park. Perfect house for a growing family, 3000sqft spread over three levels. It benefits from large rooms, the living room expands the width of the house with a wood burning fireplace for those cozy winter nights. Features a snug/family room for kids toys, an eat-in-kitchen, separate dining room as well as a covered patio at the back overlooking a green garden. Top floor has 4 good size beds with family bath, primary is enormous with en-suite bath. Downstairs there is an additional rec room with so much potential to add a nanny suite or guest bedrooms. An amazing location mins to Carisbrooke Elementary & Argyle Secondary this house is ready for your renovation ideas. Open house 21st Dec 10am-12pm.