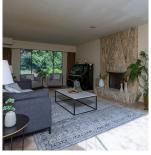

## 864 Wellington Drive, North Vancouver

\$1,949,800

A quiet peaceful property with Tudor style facade and brick accent situated close to Princess park. Perfect house for a growing family, 3000sqft spread over three levels. It benefits from large rooms, the living room expands the width of the house with a wood burning fireplace for those cozy winter nights. Features a snug/family room for kids toys, an eat-in-kitchen, separate dining room as well as a covered patio at the back overlooking a green garden. Top floor has 4 good size beds with family bath, primary is enormous with en-suite bath. Downstairs there is an additional rec room with so much potential to add a nanny suite or guest bedrooms. An amazing location mins to Carisbrooke Elementary & Argyle Secondary this house is ready for your renovation ideas. Open house 21st Dec 10am-12pm.