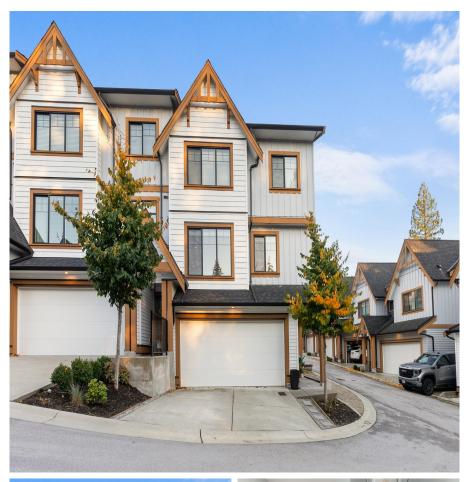

## 17 13263 236 Street, Maple Ridge

\$1,045,000

THE ONE YOU'VE BEEN WAITING FOR! OVER 2,000 SQUARE FEET, 4 bedrooms, and a whopping FOUR PARKING spaces, with a DRIVEWAY BIG ENOUGH for a large work van or quad-cab pickup. This 2021 built END-UNIT townhome is bright, and spacious, with ALL THE EXTRAS! Gas stove and bbq hookup, CENTRAL A/C, large walk-in shower, synthetic turf, epoxy floor treatment and upgraded storage in the double garage. Just a short walk to Maple Ridge Park and WildPlay, Golden Ears, and more. This is one you don't want to pass up!

## **KEY INFORMATION**

MLS® R2945912 Residential Attached

Silver Valley

4 Bedrooms

4 Bathrooms

2,092 SF