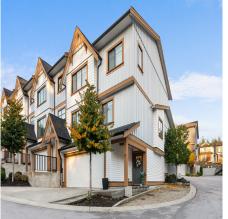

## 17 13263 236 Street, Maple Ridge

\$1,045,000

THE ONE YOU'VE BEEN WAITING FOR! OVER 2,000 SQUARE FEET, 4 bedrooms, and a whopping FOUR PARKING spaces, with a DRIVEWAY BIG ENOUGH for a large work van or quad-cab pickup. This 2021 built END-UNIT townhome is bright, and spacious, with ALL THE EXTRAS! Gas stove and bbq hookup, CENTRAL A/C, large walk-in shower, synthetic turf, epoxy floor treatment and upgraded storage in the double garage. Just a short walk to Maple Ridge Park and WildPlay, Golden Ears, and more. This is one you don't want to pass up!

## **KEY INFORMATION**

MLS® R2945912 Residential Attached

Silver Valley

4 Bedrooms

4 Bathrooms

2,092 SF