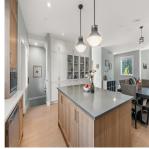

## 17 13263 236 Street, Maple Ridge

\$1,045,000

THE ONE YOU'VE BEEN WAITING FOR! OVER 2,000 SQUARE FEET, 4 bedrooms, and a whopping FOUR PARKING spaces, with a DRIVEWAY BIG ENOUGH for a large work van or quad-cab pickup. This 2021 built END-UNIT townhome is bright, and spacious, with ALL THE EXTRAS! Gas stove and bbq hookup, CENTRAL A/C, large walk-in shower, synthetic turf, epoxy floor treatment and upgraded storage in the double garage. Just a short walk to Maple Ridge Park and WildPlay, Golden Ears, and more. This is one you don't want to pass up!