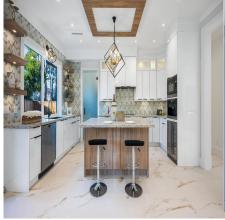

## 10851 Roselea Crescent, Richmond

\$3,380,000

Welcome to this custom built, elegantly designed home located in one of the best neighbourhood in Richmond! This stunning 3-year-old house is kept like new, but without GST. It features 4 ensuite bedrooms on 2nd floor and A LEGAL SUITE with separate entrance on the ground floor. 16'5 feet high ceiling decorated with beautiful chandelier offers a wealth of space for luxurious living. Well equipped with high end finishes and appliances: full set of Miele appliances including gas range, coffee maker, microwave, custom panel fridge blended in harmoniously with gloss white cabinet; AC, HRV, B/I Vaccum, Surround sound, Smart Control system, Spice kitchen all make it a wonderful home. School Catchment is McRoberts, walking distance to park, South Arm community center.