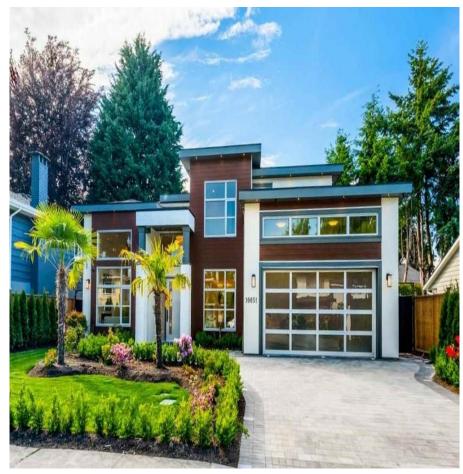

## 10851 Roselea Crescent, Richmond

\$3,380,000

Welcome to this custom built, elegantly designed home located in one of the best neighbourhood in Richmond! This stunning 3-year-old house is kept like new, but without GST. It features 4 ensuite bedrooms on 2nd floor and A LEGAL SUITE with separate entrance on the ground floor. 16'5 feet high ceiling decorated with beautiful chandelier offers a wealth of space for luxurious living. Well equipped with high end finishes and appliances: full set of Miele appliances including gas range, coffee maker, microwave, custom panel fridge blended in harmoniously with gloss white cabinet; AC, HRV, B/I Vaccum, Surround sound, Smart Control system, Spice kitchen all make it a wonderful home. School Catchment is McRoberts, walking distance to park, South Arm community center.

## **KEY INFORMATION**

MLS® R2945886

Residential Detached

South Arm

5 Bedrooms

6 Bathrooms

3,142 SF

6,301 SF Lot

## **FEATURES**

Year Built: 2021

Listed By: RE/MAX Crest Realty