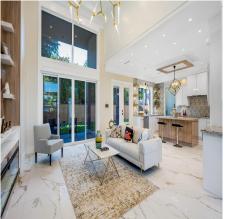

## 10851 Roselea Crescent, Richmond

\$3,380,000

Welcome to this custom built, elegantly designed home located in one of the best neighbourhood in Richmond! This stunning 3-year-old house is kept like new, but without GST. It features 4 ensuite bedrooms on 2nd floor and A LEGAL SUITE with separate entrance on the ground floor. 16'5 feet high ceiling decorated with beautiful chandelier offers a wealth of space for luxurious living. Well equipped with high end finishes and appliances: full set of Miele appliances including gas range, coffee maker, microwave, custom panel fridge blended in harmoniously with gloss white cabinet; AC, HRV, B/I Vaccum, Surround sound, Smart Control system, Spice kitchen all make it a wonderful home. School Catchment is McRoberts, walking distance to park, South Arm community center.