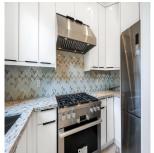

## 10851 Roselea Crescent, Richmond

\$3,380,000

Welcome to this custom built, elegantly designed home located in one of the best neighbourhood in Richmond! This stunning 3-year-old house is kept like new, but without GST. It features 4 ensuite bedrooms on 2nd floor and A LEGAL SUITE with separate entrance on the ground floor. 16'5 feet high ceiling decorated with beautiful chandelier offers a wealth of space for luxurious living. Well equipped with high end finishes and appliances: full set of Miele appliances including gas range, coffee maker, microwave, custom panel fridge blended in harmoniously with gloss white cabinet; AC, HRV, B/I Vaccum, Surround sound, Smart Control system, Spice kitchen all make it a wonderful home. School Catchment is McRoberts, walking distance to park, South Arm community center.