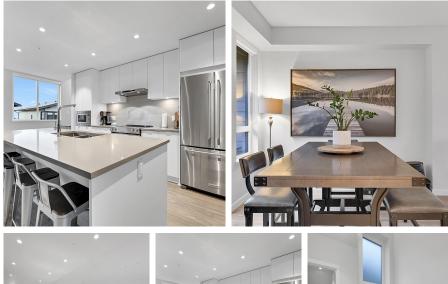

## 41216 Highline Place, Squamish

\$1,495,000

Welcome to Highline by Polygon. This stunning property features 3 spacious bedrooms 2.5 baths and a flex space , perfectly situated in the lovely Tantalus neighborhood. Enjoy breathtaking views and large open living spaces that create a welcoming atmosphere. The double car garage offers convenience, while well-appointed private yard provides a serene outdoor retreat. Additionally, the primary bedroom boasts great views, making it a perfect sanctuary. Whether its entertaining guests or enjoying quiet moments this townhome is designed for comfortable living in a wonderful community.

## FEATURES

Year Built: 2023 Views: mountain Listed By: Rennie & Associates Realty Ltd.