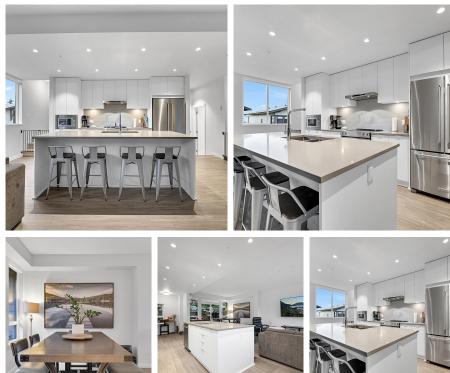

## 41216 Highline Place, Squamish

\$1,350,000

Welcome to Highline by Polygon. This stunning property features 3 spacious bedrooms 2.5 baths and a flex space , perfectly situated in the lovely Tantalus neighborhood. Enjoy breathtaking views and large open living spaces that create a welcoming atmosphere. The double car garage offers convenience, while well-appointed private yard provides a serene outdoor retreat. Additionally, the primary bedroom boasts great views, making it a perfect sanctuary. Whether its entertaining guests or enjoying quiet moments this townhome is designed for comfortable living in a wonderful community.