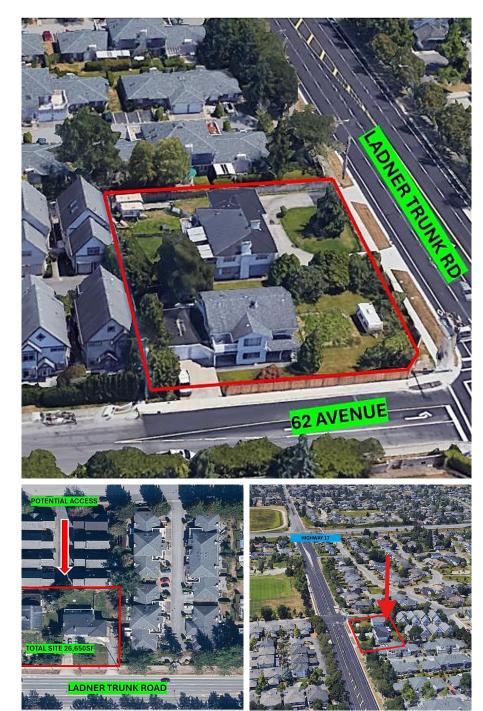

## 6229 Ladner Trunk Road, Delta

\$2,499,800

Rarely Available Prime Infill Site Opportunity in the demanding Holly Park Area of Ladner. Nearby to Holly Park Elementary, Ladner Leisure Centre, Delta Hospital, and easy access to Highways 10, 17, and 99. First time both properties are being offered on the market together. Total Site area of 26,650 SF with ample street frontage on Ladner Trunk Road of 185 feet and depth of 145 feet. BONUS- There is a Potential for access from the existing lane from behind the site. Properties are designated MR- Mixed Residential under Delta's New OCP allowing for higher density development options, while the existing homes provide holding income until development starts. Don't wait on this one - call for more details! Neighbouring property is also for sale.