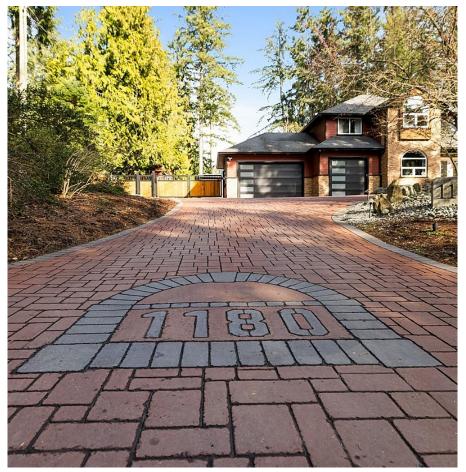

## 1180 Maple Rd, North Saanich

\$2,749,000

This North Saanich acreage checks all the boxes! Custom-built 5,000+ sq. ft. primary residence with an attached three-vehicle garage, a newly built legal detached 2-bed, 2-bath garden suite complete with natural gas appliances and air conditioning (generating \$55,000 in Airbnb revenue in 2024), and an oversized detached garage or workshop. The primary residence offers 5/6 bedrooms and 5 bathrooms, providing ample space for family (with 4 bedrooms upstairs) and guests alike. Entertainment reaches new heights with a movie