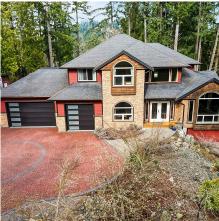

## 1180 Maple Rd, North Saanich

\$2,749,000

This North Saanich acreage checks all the boxes! Custom-built 5,000+ sq. ft. primary residence with an attached three-vehicle garage, a newly built legal detached 2-bed, 2-bath garden suite complete with natural gas appliances and air conditioning (generating \$55,000 in Airbnb revenue in 2024), and an oversized detached garage or workshop. The primary residence offers 5/6 bedrooms and 5 bathrooms, providing ample space for family (with 4 bedrooms upstairs) and guests alike. Entertainment reaches new heights with a movie