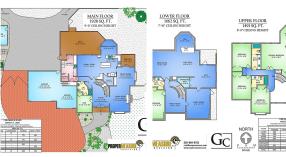

## **KEY INFORMATION**

MLS® 980925

Residential Detached

Lands End

7 Bedrooms

7 Bathrooms

6,704 SF

43,560 SF Lot