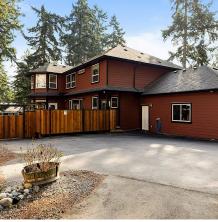

## 1180 Maple Rd, North Saanich

\$2,749,000

This North Saanich acreage checks all the boxes! Custom-built 5,000+ sq. ft. primary residence with an attached three-vehicle garage, a newly built legal detached 2-bed, 2-bath garden suite complete with natural gas appliances and air conditioning (generating \$55,000 in Airbnb revenue in 2024), and an oversized detached garage or workshop. The primary residence offers 5/6 bedrooms and 5 bathrooms, providing ample space for family (with 4 bedrooms upstairs) and guests alike. Entertainment reaches new heights with a movie