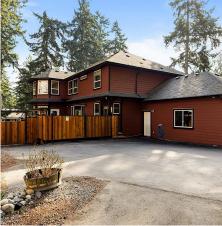

## 1180 Maple Rd, North Saanich

\$2,799,000

This North Saanich acreage checks all the boxes! Custom-built 5,000+ sq. ft. primary residence with an attached three-vehicle garage, a newly built legal detached 2-bed, 2-bath garden suite complete with natural gas appliances and air conditioning (generating \$55,000 in Airbnb revenue in 2024), and an oversized detached garage or workshop. The primary residence offers 5/6 bedrooms and 5 bathrooms, providing ample space for family (with 4 bedrooms upstairs) and guests alike. Entertainment reaches new heights with a movie

Entertainment reaches new heights with a movie theatre and a stylish bar, ensuring every gathering is unforgettable. A motorized vehicle gate grants access to the fenced rear property, where you'll find the detached garage/workshop and the \$4,500/mo revenue-earning garden suite. Peace of mind is assured knowing that the primary home, garden suite, and detached workshop are legally permitted and include a brand-new septic system. (id:56120)