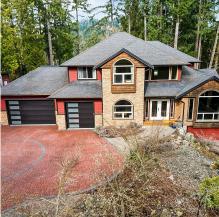

## 1180 Maple Rd, North Saanich

\$2,799,000

This North Saanich acreage checks all the boxes! Custom-built 5,000+ sq. ft. primary residence with an attached three-vehicle garage, a newly built legal detached 2-bed, 2-bath garden suite complete with natural gas appliances and air conditioning (generating \$55,000 in Airbnb revenue in 2024), and an oversized detached garage or workshop. The primary residence offers 5/6 bedrooms and 5 bathrooms, providing ample space for family (with 4 bedrooms upstairs) and guests alike. Entertainment reaches new heights with a movie