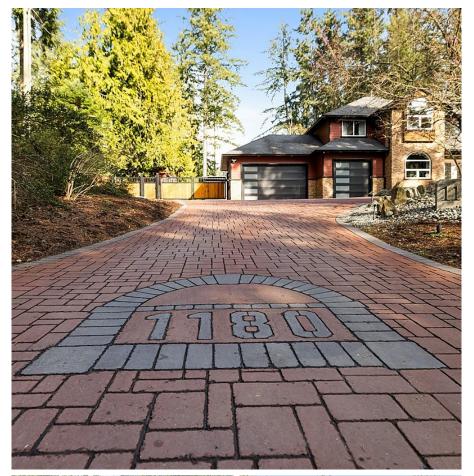

## 1180 Maple Rd, North Saanich

\$2,799,000

This North Saanich acreage checks all the boxes! Custom-built 5,000+ sq. ft. primary residence with an attached three-vehicle garage, a newly built legal detached 2-bed, 2-bath garden suite complete with natural gas appliances and air conditioning (generating \$55,000 in Airbnb revenue in 2024), and an oversized detached garage or workshop. The primary residence offers 5/6 bedrooms and 5 bathrooms, providing ample space for family (with 4 bedrooms upstairs) and guests alike. Entertainment reaches new heights with a movie