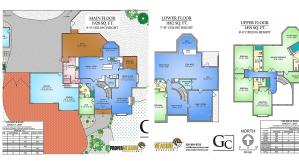

## **KEY INFORMATION**

MLS® 980925

Residential Detached

Lands End

7 Bedrooms

7 Bathrooms

6,704 SF

43,560 SF Lot