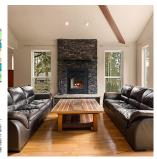

## 1180 Maple Rd, North Saanich

\$2,799,000

This North Saanich acreage checks all the boxes! Custom-built 5,000+ sq. ft. primary residence with an attached three-vehicle garage, a newly built legal detached 2-bed, 2-bath garden suite complete with natural gas appliances and air conditioning (generating \$55,000 in Airbnb revenue in 2024), and an oversized detached garage or workshop. The primary residence offers 5/6 bedrooms and 5 bathrooms, providing ample space for family (with 4 bedrooms upstairs) and guests alike. Entertainment reaches new heights with a movie

Entertainment reaches new heights with a movie theatre and a stylish bar, ensuring every gathering is unforgettable. A motorized vehicle gate grants access to the fenced rear property, where you'll find the detached garage/workshop and the \$4,500/mo revenue-earning garden suite. Peace of mind is assured knowing that the primary home, garden suite, and detached workshop are legally permitted and include a brand-new septic system. (id:56120)