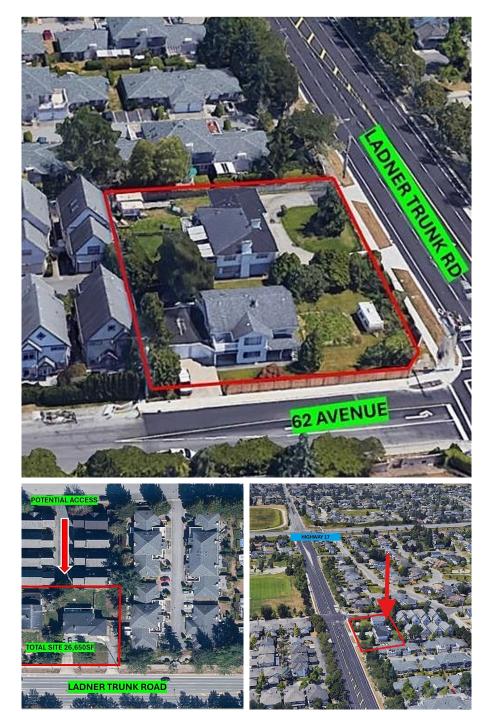

## 4824 62 Street, Delta

\$2,499,800

Rarely Available Prime Infill Site Opportunity in the demanding Holly Park Area of Ladner. Nearby to Holly Park Elementary, Ladner Leisure Centre, Delta Hospital, and easy access to Highways 10, 17, and 99. This is the first time both properties are being offered on the market together. Total Site area of 26,650 SF with ample street frontage on Ladner Trunk Road of 185 feet and depth of 145 feet. BONUS- There is a potential for access from the existing lane from behind the site. Properties are designated MR- Mixed Residential under Delta's New OCP allowing for higher density development options, while the existing homes provide holding income until development starts. Don't wait on this one - call for more details! Neighboring property is also for sale.