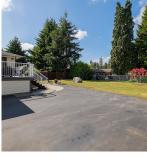

## 19569 116b Avenue, Pitt Meadows

\$1,599,900

RARE DEVELOPMENT OPPORTUNITY! FIRST TIME FOR SALE IN OVER 20 YEARS! JUST UNDER 1/4 ACRE ON A FLAT LOT! PRIDE OF OWNERSHIP IS EVIDENT from the moment you arrive with parking for 12 or more vehicles. This fabulous 4 bedroom home has many upgrades and perfectly situated in South Meadows 1 block away from Pitt Meadows Secondary! Centrally located near GOLDEN EARS AND PITT MEADOWS BRIDGES, WEST COAST EXPRESS TRAIN & vibrant shopping districts like OSPREY VILLAGE. Currently zoned to support a BASEMENT SUITE or CARRIAGE HOME and with the new higher density legislation coming 10,172 SQ FT LOTS WILL BE DESIRED! THIS HOME AND LOT TRULY HAVE IT ALL, ENJOY NOW, RENOVATE OR BUILD NEW OR WAIT AND DEVELOP FOR DENSITY! TRULY THE COMPLETE PACKAGE! WONT LAST