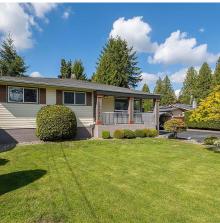

## 19569 116b Avenue, Pitt Meadows

\$1,599,900

RARE DEVELOPMENT OPPORTUNITY! FIRST TIME FOR SALE IN OVER 20 YEARS! JUST UNDER 1/4 ACRE ON A FLAT LOT! PRIDE OF OWNERSHIP IS EVIDENT from the moment you arrive with parking for 12 or more vehicles. This fabulous 4 bedroom home has many upgrades and perfectly situated in South Meadows 1 block away from Pitt Meadows Secondary! Centrally located near GOLDEN EARS AND PITT MEADOWS BRIDGES, WEST COAST EXPRESS TRAIN & vibrant shopping districts like OSPREY VILLAGE. Currently zoned to support a BASEMENT SUITE or CARRIAGE HOME and with the new higher density legislation coming 10,172 SQ FT LOTS WILL BE DESIRED! THIS HOME AND LOT TRULY HAVE IT ALL, ENJOY NOW, RENOVATE OR BUILD NEW OR WAIT AND DEVELOP FOR DENSITY! TRULY THE COMPLETE PACKAGE! WONT LAST

## **KEY INFORMATION**

MLS® R2946137

Residential Detached

South Meadows

4 Bedrooms

2 Bathrooms

2,547 SF

10,172 SF Lot

## **FEATURES**

Year Built: 1959

Listed By: RE/MAX LIFESTYLES REALTY