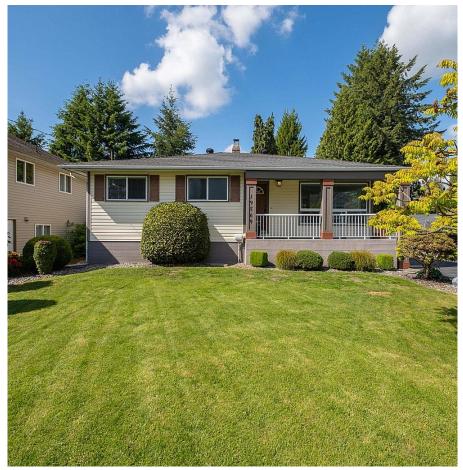

## 19569 116b Avenue, Pitt Meadows

\$1,599,900

RARE DEVELOPMENT OPPORTUNITY! FIRST TIME FOR SALE IN OVER 20 YEARS! JUST UNDER 1/4 ACRE ON A FLAT LOT! PRIDE OF OWNERSHIP IS EVIDENT from the moment you arrive with parking for 12 or more vehicles. This fabulous 4 bedroom home has many upgrades and perfectly situated in South Meadows 1 block away from Pitt Meadows Secondary! Centrally located near GOLDEN EARS AND PITT MEADOWS BRIDGES, WEST COAST EXPRESS TRAIN & vibrant shopping districts like OSPREY VILLAGE. Currently zoned to support a BASEMENT SUITE or CARRIAGE HOME and with the new higher density legislation coming 10,172 SQ FT LOTS WILL BE DESIRED! THIS HOME AND LOT TRULY HAVE IT ALL, ENJOY NOW, RENOVATE OR BUILD NEW OR WAIT AND DEVELOP FOR DENSITY! TRULY THE COMPLETE PACKAGE! WONT LAST

## **KEY INFORMATION**

MLS® R2946137

Residential Detached

South Meadows

4 Bedrooms

2 Bathrooms

2,547 SF

10,172 SF Lot

## **FEATURES**

Year Built: 1959

Listed By: RE/MAX LIFESTYLES REALTY