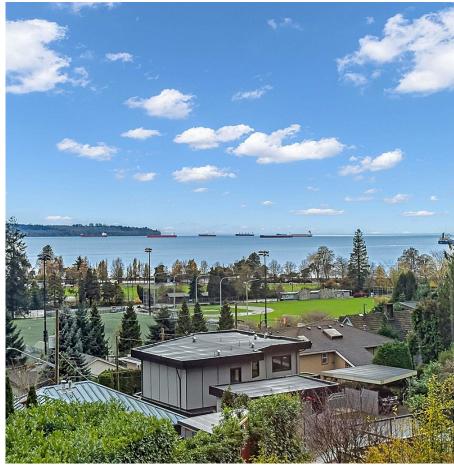

## 1010 Keith Road, West Vancouver

\$2,866,000

OCATION AND VIEWS! Enjoy watching cruise ships, soccer, and sunsets from your deck! Most everything has been replaced or updated, plus a 2014 studio/coach house currently sit on this sunny, beautiful property with mature gardens and panoramic close-in views towards UBC. Detached studio may be used as additional accommodation or an office. Close to shopping and all the conveniences of Park Royal, quick access to downtown, and steps to all that Ambleside has to offer. Preliminary conversations with the District of West Vancouver indicate a willingness for REZONING TO DUPLEX - an opportunity to be pursued! Many options here: build, hold,rent, or enjoy.

## FEATURES

Year Built: 1948 Views: Ocean views towards UBC Listed By: Unilife Realty Inc.