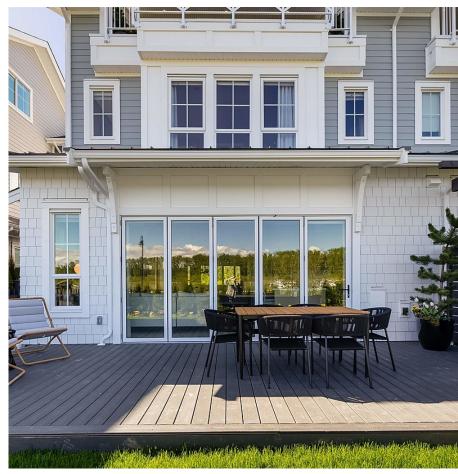

## 52 5311 Admiral Way, Delta

\$2,188,000

Move in ready marinaside duplex with SIDE-BY-SIDE DOUBLE GARAGE. This 4 BED, 3.5 bath CORNER home with water views at Polygon's Westhampton, a collection of townhomes in the vibrant masterplanned community of Hampton Cove. Enjoy 2,728 sf of living space with overheight ceilings, laminate flooring, & a deck off the kitchen. This chef's kitchen features a large central island perfect for entertaining, custom cabinetry, engineered stone counter tops & sleek appliances with gas cooking. The main ensuite boasts a luxurious soaker tub and shower/spa bench and dual sinks. AC included. Exclusive access to the Hampton Club-a 12,000 sf residents-only clubhouse. Visit our sales office and display homes at 5311 Admiral Way in Ladner. Open noon-5pm daily (except Fridays).