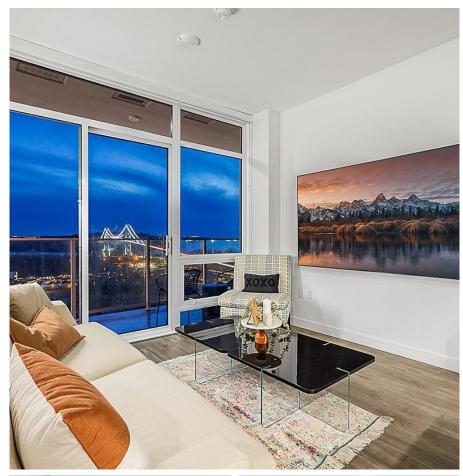

## 2005 200 Klahanie Court, West Vancouver

\$998,000

Welcome to the newest and tallest building in West Vancouver. This amazing South Facing 1 bed 1 bath + den offers luxurious features like, gourmet kitchen with quarts counters and backsplashes, high end appliances, spa like bathrooms, air conditioning and floor to ceiling windows with panoramic views of the ocean, downtown, lions gate bridge and all the way to how sound and good size balcony with gas outlet. Amazing location in the heart of North Shore close to Park Royal, Ambleside park with easy access to Downtown. Amenities include concierge, fireside lounge, indoor spa, yoga studio, fitness center, hot tub, sauna, and 3 guests suites. Plus car, bike and pet wash stations. One parking and one storage. OPEN HOUSE SAT NOV 23rd 2-4 PM

## **FEATURES**

Year Built: 2023

Views: Panoramic view Ocean, Downtown

Listed By: Royal LePage Sussex