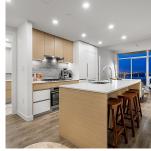

## 2005 200 Klahanie Court, West Vancouver

\$998,000

Welcome to the newest and tallest building in West Vancouver. This amazing South Facing 1 bed 1 bath + den offers luxurious features like, gourmet kitchen with quarts counters and backsplashes, high end appliances, spa like bathrooms, air conditioning and floor to ceiling windows with panoramic views of the ocean, downtown, lions gate bridge and all the way to how sound and good size balcony with gas outlet. Amazing location in the heart of North Shore close to Park Royal, Ambleside park with easy access to Downtown. Amenities include concierge, fireside lounge, indoor spa, yoga studio, fitness center, hot tub, sauna, and 3 guests suites. Plus car, bike and pet wash stations. One parking and one storage. OPEN HOUSE SAT NOV 23rd 2-4 PM