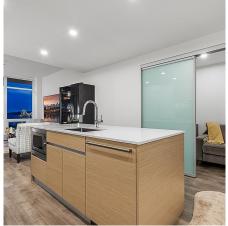

## 2005 200 Klahanie Court, West Vancouver

\$998,000

Welcome to the newest and tallest building in West Vancouver. This amazing South Facing 1 bed 1 bath + den offers luxurious features like, gourmet kitchen with quarts counters and backsplashes, high end appliances, spa like bathrooms, air conditioning and floor to ceiling windows with panoramic views of the ocean, downtown, lions gate bridge and all the way to how sound and good size balcony with gas outlet. Amazing location in the heart of North Shore close to Park Royal, Ambleside park with easy access to Downtown. Amenities include concierge, fireside lounge, indoor spa, yoga studio, fitness center, hot tub, sauna, and 3 guests suites. Plus car, bike and pet wash stations. One parking and one storage. OPEN HOUSE SAT NOV 23rd 2-4 PM