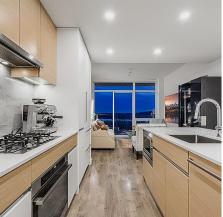

## 2005 200 Klahanie Court, West Vancouver

\$998,000

Welcome to the newest and tallest building in West Vancouver. This amazing South Facing 1 bed 1 bath + den offers luxurious features like, gourmet kitchen with quarts counters and backsplashes, high end appliances, spa like bathrooms, air conditioning and floor to ceiling windows with panoramic views of the ocean, downtown, lions gate bridge and all the way to how sound and good size balcony with gas outlet. Amazing location in the heart of North Shore close to Park Royal, Ambleside park with easy access to Downtown. Amenities include concierge, fireside lounge, indoor spa, yoga studio, fitness center, hot tub, sauna, and 3 guests suites. Plus car, bike and pet wash stations. One parking and one storage. OPEN HOUSE SAT NOV 23rd 2-4 PM