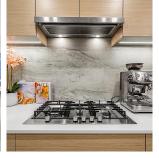

## 2005 200 Klahanie Court, West Vancouver

\$998,000

Welcome to the newest and tallest building in West Vancouver. This amazing South Facing 1 bed 1 bath + den offers luxurious features like, gourmet kitchen with quarts counters and backsplashes, high end appliances, spa like bathrooms, air conditioning and floor to ceiling windows with panoramic views of the ocean, downtown, lions gate bridge and all the way to how sound and good size balcony with gas outlet. Amazing location in the heart of North Shore close to Park Royal, Ambleside park with easy access to Downtown. Amenities include concierge, fireside lounge, indoor spa, yoga studio, fitness center, hot tub, sauna, and 3 guests suites. Plus car, bike and pet wash stations. One parking and one storage. OPEN HOUSE SAT NOV 23rd 2-4 PM