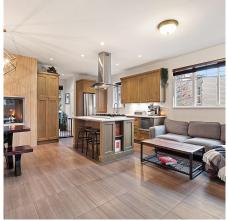

## 4 1940 Chesterfield Avenue, North Vancouver

\$1,299,900

Welcome to this beautifully updated half-duplex in Central Lonsdale. This back unit, one of only four, features extensive upgrades, including an updated kitchen, built-in bar with wine fridge, updated flooring, newer laundry, heat pump, and recently renovated bathrooms. With nearly 1,400SF of space, the main floor boasts 9-foot ceilings creating an open, inviting atmosphere. The gourmet kitchen, with stunning cabinetry, flows into the living and dining areas, which lead to a large 244 sq. ft. SW-facing patio - a gardeners dream. Upstairs are three generously sized bedrooms, including a master suite with a private balcony and partial city views, WIC, and a 4-piece ensuite. The lower level offers laundry and extra storage plus direct access to 2 secured parking stalls. No Strata Fees!