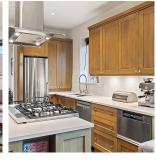

## 4 1940 Chesterfield Avenue, North Vancouver

\$1,299,900

Welcome to this beautifully updated half-duplex in Central Lonsdale. This back unit, one of only four, features extensive upgrades, including an updated kitchen, built-in bar with wine fridge, updated flooring, newer laundry, heat pump, and recently renovated bathrooms. With nearly 1,400SF of space, the main floor boasts 9-foot ceilings creating an open, inviting atmosphere. The gourmet kitchen, with stunning cabinetry, flows into the living and dining areas, which lead to a large 244 sq. ft. SW-facing patio - a gardeners dream. Upstairs are three generously sized bedrooms, including a master suite with a private balcony and partial city views, WIC, and a 4-piece ensuite. The lower level offers laundry and extra storage plus direct access to 2 secured parking stalls. No Strata Fees!