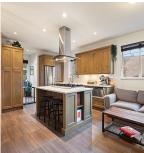

## 4 1940 Chesterfield Avenue, North Vancouver

\$1,299,900

Welcome to this beautifully updated half-duplex in Central Lonsdale. This back unit, one of only four, features extensive upgrades, including an updated kitchen, built-in bar with wine fridge, updated flooring, newer laundry, heat pump, and recently renovated bathrooms. With nearly 1,400SF of space, the main floor boasts 9-foot ceilings creating an open, inviting atmosphere. The gourmet kitchen, with stunning cabinetry, flows into the living and dining areas, which lead to a large 244 sq. ft. SW-facing patio - a gardeners dream. Upstairs are three generously sized bedrooms, including a master suite with a private balcony and partial city views, WIC, and a 4-piece ensuite. The lower level offers laundry and extra storage plus direct access to 2 secured parking stalls. No Strata Fees!