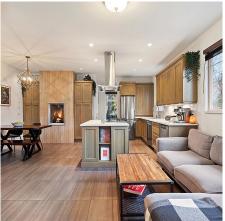

## 4 1940 Chesterfield Avenue, North Vancouver

\$1,299,900

Welcome to this beautifully updated half-duplex in Central Lonsdale. This back unit, one of only four, features extensive upgrades, including an updated kitchen, built-in bar with wine fridge, updated flooring, newer laundry, heat pump, and recently renovated bathrooms. With nearly 1,400SF of space, the main floor boasts 9-foot ceilings creating an open, inviting atmosphere. The gourmet kitchen, with stunning cabinetry, flows into the living and dining areas, which lead to a large 244 sq. ft. SW-facing patio - a gardeners dream. Upstairs are three generously sized bedrooms, including a master suite with a private balcony and partial city views, WIC, and a 4-piece ensuite. The lower level offers laundry and extra storage plus direct access to 2 secured parking stalls. No Strata Fees!