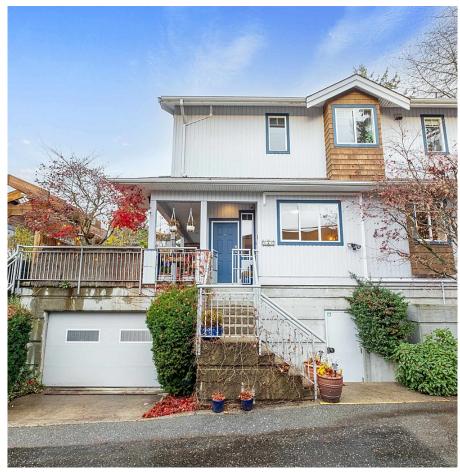

## 4 1940 Chesterfield Avenue, North Vancouver

\$1,299,900

Welcome to this beautifully updated half-duplex in Central Lonsdale. This back unit, one of only four, features extensive upgrades, including an updated kitchen, built-in bar with wine fridge, updated flooring, newer laundry, heat pump, and recently renovated bathrooms. With nearly 1,400SF of space, the main floor boasts 9-foot ceilings creating an open, inviting atmosphere. The gourmet kitchen, with stunning cabinetry, flows into the living and dining areas, which lead to a large 244 sq. ft. SW-facing patio - a gardeners dream. Upstairs are three generously sized bedrooms, including a master suite with a private balcony and partial city views, WIC, and a 4-piece ensuite. The lower level offers laundry and extra storage plus direct access to 2 secured parking stalls. No Strata Fees!