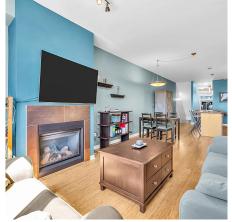

## 310 6077 London Road, Richmond

\$838,800

This Penthouse boasts a rooftop deck (29`x 19`)with breathtaking 180° unobstructed views of the marina, mountains, and river! Spacious 2 bedrooms + 2 full bathrooms, an open-concept kitchen, 9' high ceilings, Geothermal heating & A/C. 2 parking spots + storage locker . Walking distance to Steveston Village, waterfront dyke, Diplomat Bakery, Ember restaurant, shopping, etc. School Catchment: Homma Elementary and McMath Secondary. Open House: Sat Jan 18, 2pm-4pm & Sun Jan 19, 2pm-5pm

## **KEY INFORMATION**

MLS® R2946213

Residential Attached

Steveston South

2 Bedrooms

2 Bathrooms

1,228 SF

\$831.00 Maintenance Fees