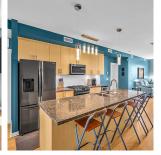

## 310 6077 London Road, Richmond

\$838,800

This Penthouse boasts a rooftop deck (29`x 19`)with breathtaking 180° unobstructed views of the marina, mountains, and river! Spacious 2 bedrooms + 2 full bathrooms, an open-concept kitchen, 9' high ceilings, Geothermal heating & A/C. 2 parking spots + storage locker . Walking distance to Steveston Village, waterfront dyke, Diplomat Bakery, Ember restaurant, shopping, etc. School Catchment: Homma Elementary and McMath Secondary. Open House: Sat Jan 18, 2pm-4pm & Sun Jan 19, 2pm-5pm