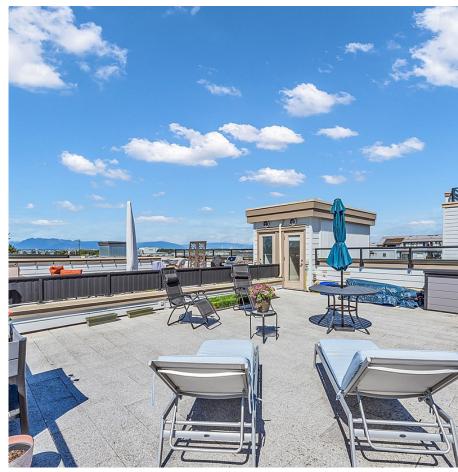

## 310 6077 London Road, Richmond

\$838,800

This Penthouse boasts a rooftop deck (29`x 19`)with breathtaking 180° unobstructed views of the marina, mountains, and river! Spacious 2 bedrooms + 2 full bathrooms, an open-concept kitchen, 9' high ceilings, Geothermal heating & A/C. 2 parking spots + storage locker . Walking distance to Steveston Village, waterfront dyke, Diplomat Bakery, Ember restaurant, shopping, etc. School Catchment: Homma Elementary and McMath Secondary. Open House: Sat Jan 18, 2pm-4pm & Sun Jan 19, 2pm-5pm

## **FEATURES**

Year Built: 2009

Views: MARINA, MOUNTAIN, RIVER

Listed By: RE/MAX Westcoast