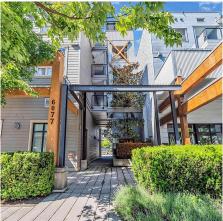

## 310 6077 London Road, Richmond

\$838,800

This Penthouse boasts a rooftop deck (29`x 19`)with breathtaking 180° unobstructed views of the marina, mountains, and river! Spacious 2 bedrooms + 2 full bathrooms, an open-concept kitchen, 9' high ceilings, Geothermal heating & A/C. 2 parking spots + storage locker . Walking distance to Steveston Village, waterfront dyke, Diplomat Bakery, Ember restaurant, shopping, etc. School Catchment: Homma Elementary and McMath Secondary. Open House: Sat Jan 18, 2pm-4pm & Sun Jan 19, 2pm-5pm