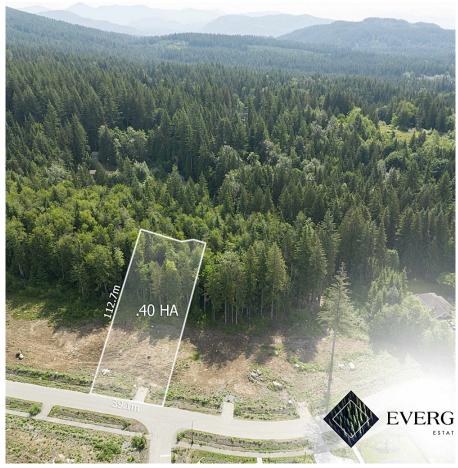

## 12462 271 Street, Maple Ridge

\$1,000,000

Welcome to Evergreen Estates, a collection of 37 executive lots in Maple Ridge. This rare opportunity of 1+/- acre exclusive community lots in the Blue Mountain region is the perfect location to build your dream home. Discover your new home's potential by visiting our virtual tour link and exploring our interactive site map, lot size, photos, video, neighbourhood features, local schools and entertainment. Evergreen Estates is design-controlled, so build confidently, knowing your new home will be nestled within Maple Ridge's premier subdivision. Don't wait; contact us today for more information.

## **KEY INFORMATION**

MLS® R2946206

Land Only

Northeast Maple Ridge

o Bedrooms

o Bathrooms

o SF

43,124 SF Lot