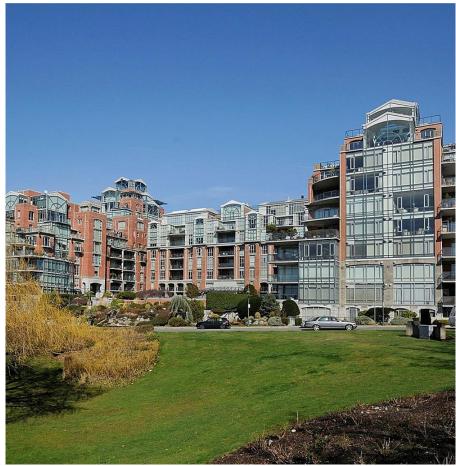

## 614 21 Dallas Rd, Victoria

\$675,000

\*OH Sunday Dec 1st 1-2\*Terrific value at Shoal Point offering a great mix of West Coast tranquility and luxury lifestyle. Enjoy the views of the active Victoria Harbour or stroll along the docks and merchants at nearby Fisherman's Wharf. This first-class building has a controlled entrance with a welcoming concierge, an Olympic sized swimming pool complete with sauna and gym, a putting green and well-manicured outdoor space. The unit features floor to ceiling windows for plenty of natural light so you can still enjoy the views on chillier days. Ideally situated in James Bay, you are next to Dallas Road and Beacon Hill Park with downtown just a few minutes away. For those who want the best of everything, look no further than this unit. Book your showing today. (id:56120)