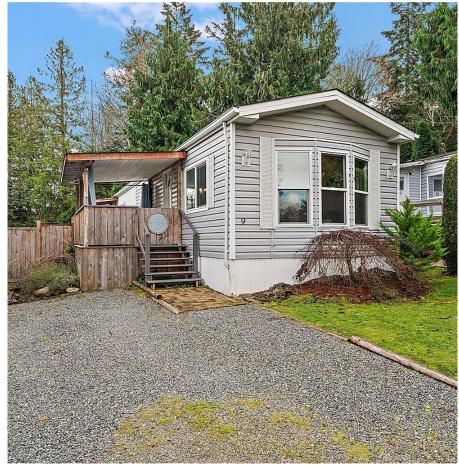

## 9 2741 Stautw Rd, Central Saanich

\$387,500

## \*\*OPEN HOUSE THIS SATURDAY

1PM-230PM. Welcome to your dream coastal retreat! This stunning manufactured home is just a short walk from the ocean, offering you the perfect blend of comfort and coastal living. Step inside to discover a beautifully updated interior featuring all-new appliances, ensuring you have everything you need for modern living. With all-new windows and plumbing, this home is not only stylish but also efficient and worry-free. Enjoy the sleek, easyto-maintain flooring throughout, as there is no carpet to contend with. The entire home has been freshly painted, creating a bright and inviting atmosphere. Outside, you'll find a spacious, fully fenced backyard, perfect for your pets or outdoor entertaining. New decking invites you to relax and soak in the serene surroundings, making it an ideal spot for morning coffee or evening sunsets. Located in a quiet setting within a small park, this home offers tranquility while still being just a short walk to the water. Don't miss out on this incredible opportunity to live in a peaceful, mature 45+, coastal community! Your seaside sanctuary awaits! (id:56120)

## **KEY INFORMATION**

MLS® 981111

Residential Detached

Hawthorne

2 Bedrooms

2 Bathrooms

941 SF

3,000 SF Lot