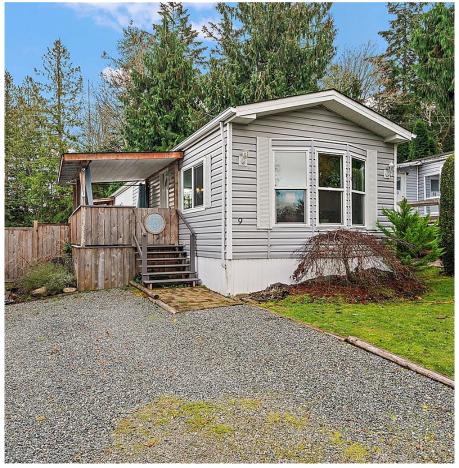

## 9 2741 Stautw Rd, Central Saanich

\$387,500

Welcome to your dream coastal retreat! This stunning manufactured home is just a short walk from the ocean, offering you the perfect blend of comfort and coastal living. Step inside to discover a beautifully updated interior featuring all-new appliances, ensuring you have everything you need for modern living. With all-new windows and plumbing, this home is not only stylish but also efficient and worry-free. Enjoy the sleek, easy-tomaintain flooring throughout, as there is no carpet to contend with. The entire home has been freshly painted, creating a bright and inviting atmosphere. Outside, you'll find a spacious, fully fenced backyard, perfect for your pets or outdoor entertaining. New decking invites you to relax and soak in the serene surroundings, making it an ideal spot for morning coffee or evening sunsets. Located in a quiet setting within a small park, this home offers tranquility while still being just a short walk to the water. Don't miss out on this incredible opportunity to live in a peaceful, mature 45+, coastal community! Your seaside sanctuary awaits! (id:56120)