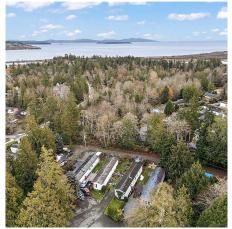

## 9 2741 Stautw Rd, Central Saanich

\$387,500

Welcome to your dream coastal retreat! This stunning manufactured home is just a short walk from the ocean, offering you the perfect blend of comfort and coastal living. Step inside to discover a beautifully updated interior featuring all-new appliances, ensuring you have everything you need for modern living. With all-new windows and plumbing, this home is not only stylish but also efficient and worry-free. Enjoy the sleek, easy-tomaintain flooring throughout, as there is no carpet to contend with. The entire home has been freshly painted, creating a bright and inviting atmosphere. Outside, you'll find a spacious, fully fenced backyard, perfect for your pets or outdoor entertaining. New decking invites you to relax and soak in the serene surroundings, making it an ideal spot for morning coffee or evening sunsets. Located in a quiet setting within a small park, this home offers tranquility while still being just a short walk to the water. Don't miss out on this incredible opportunity to live in a peaceful, mature 45+, coastal community! Your seaside sanctuary awaits! (id:56120)