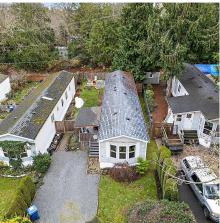

## 9 2741 Stautw Rd, Central Saanich

\$387,500

Welcome to your dream coastal retreat! This stunning manufactured home is just a short walk from the ocean, offering you the perfect blend of comfort and coastal living. Step inside to discover a beautifully updated interior featuring all-new appliances, ensuring you have everything you need for modern living. With all-new windows and plumbing, this home is not only stylish but also efficient and worry-free. Enjoy the sleek, easy-tomaintain flooring throughout, as there is no carpet to contend with. The entire home has been freshly painted, creating a bright and inviting atmosphere. Outside, you'll find a spacious, fully fenced backyard, perfect for your pets or outdoor entertaining. New decking invites you to relax and soak in the serene surroundings, making it an ideal spot for morning coffee or evening sunsets. Located in a quiet setting within a small park, this home offers tranquility while still being just a short walk to the water. Don't miss out on this incredible opportunity to live in a peaceful, mature 45+, coastal community! Your seaside sanctuary awaits! (id:56120)