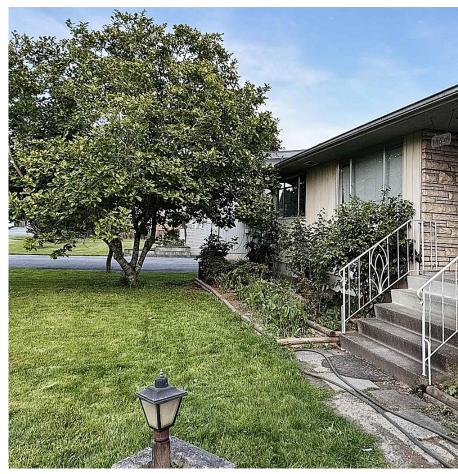

## 10620 Finlayson Drive, Richmond

\$1,689,000

Well maintained 4-bedroom Rancher home situated on a large 65x144 lot with an open sunny south facing backyard in prime Richmond, quiet subdivision. The house originally features three bedrooms & a large family room, a spacious kitchen and 2 bathrooms, current tenant converted the family room into a bachelor-suite-like bedroom. The roof, the piping, all appliances as well as boiler and furnace are changed after 2017, 2 refrigerators and stove are installed lately. Large backyard with garden potential and detached storage shed/ workshop. Self-sustained income generator, also rare opportunity for investment!