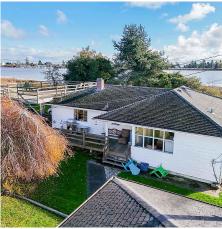

## 4045 Trim Road, Delta

\$6,900,000

44.75 ACRES Waterfront Acreage, with 1,893' of Waterfront frontage to the Fraser River and 360-degree views of prestigious Westham Island. It is a great location to build an estate home overlooking the River and a dock to access the River. The property has 2 road frontages (Trim Road and Westham Island Road) and has fertile soil to grow various crops. Currently, there is a 1,347 SQ/FT Farmhouse with 2 Bedrooms and 2 Bathrooms and a 2,750 SQ/FT Building. It is a great location to build an Agri-Tourism business that is minutes from Downtown Ladner, close to Richmond and Vancouver. Easy access to Highway 17A and Highway 99.

## **KEY INFORMATION**

MLS® R2944602 Residential Detached

Westham Island

2 Bedrooms

2 Bathrooms

1,347 SF

## **FEATURES**

Year Built: 1955

Views: River and Valley

Listed By: eXp Realty of Canada, Inc.