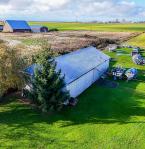

## 4045 Trim Road, Delta

\$6,900,000

44.75 ACRES Waterfront Acreage, with 1,893' of Waterfront frontage to the Fraser River and 360-degree views of prestigious Westham Island. It is a great location to build an estate home overlooking the River and a dock to access the River. The property has 2 road frontages (Trim Road and Westham Island Road) and has fertile soil to grow various crops. Currently, there is a 1,347 SQ/FT Farmhouse with 2 Bedrooms and 2 Bathrooms and a 2,750 SQ/FT Building. It is a great location to build an Agri-Tourism business that is minutes from Downtown Ladner, close to Richmond and Vancouver. Easy access to Highway 17A and Highway 99.