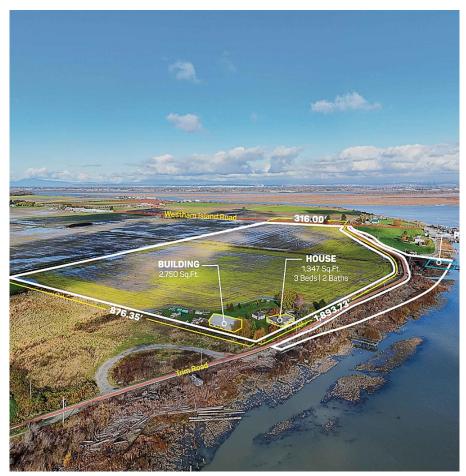

## 4045 Trim Road, Delta

\$6,900,000

44.75 ACRES Waterfront Acreage, with 1,893' of Waterfront frontage to the Fraser River and 360-degree views of prestigious Westham Island. It is a great location to build an estate home overlooking the River and a dock to access the River. The property has 2 road frontages (Trim Road and Westham Island Road) and has fertile soil to grow various crops. Currently, there is a 1,347 SQ/FT Farmhouse with 2 Bedrooms and 2 Bathrooms and a 2,750 SQ/FT Building. It is a great location to build an Agri-Tourism business that is minutes from Downtown Ladner, close to Richmond and Vancouver. Easy access to Highway 17A and Highway 99.

## **KEY INFORMATION**

MLS® R2944602 Residential Detached

Westham Island

2 Bedrooms

2 Bathrooms

1,347 SF

## **FEATURES**

Year Built: 1955

Views: River and Valley

Listed By: eXp Realty of Canada, Inc.