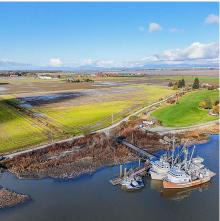

## 4045 Trim Road, Delta

\$6,900,000

41.72 ACRES Waterfront Acreage, with 1,893' of Waterfront frontage to the Fraser River and 360-degree views of prestigious Westham Island. It is a great location to build an estate home overlooking the River and a dock to access the River. The property has 2 road frontages (Trim Road and Westham Island Road) and has fertile soil to grow various crops. Currently, there is a 1,347 SQ/FT Farmhouse with 2 Bedrooms and 2 Bathrooms and a 2,750 SQ/FT Building. It is a great location to build an Agri-Tourism business that is minutes from Downtown Ladner, close to Richmond and Vancouver. Easy access to Highway 17A and Highway 99.