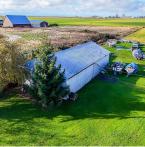

## 4045 Trim Road, Delta

\$6,900,000

41.72 ACRES Waterfront Acreage, with 1,893' of Waterfront frontage to the Fraser River and 360-degree views of prestigious Westham Island. It is a great location to build an estate home overlooking the River and a dock to access the River. The property has 2 road frontages (Trim Road and Westham Island Road) and has fertile soil to grow various crops. Currently, there is a 1,347 SQ/FT Farmhouse with 2 Bedrooms and 2 Bathrooms and a 2,750 SQ/FT Building. It is a great location to build an Agri-Tourism business that is minutes from Downtown Ladner, close to Richmond and Vancouver. Easy access to Highway 17A and Highway 99.