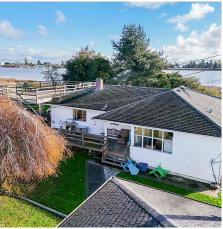

## 4045 Trim Road, Delta

\$6,900,000

41.72 ACRES Waterfront Acreage, with 1,893' of Waterfront frontage to the Fraser River and 360-degree views of prestigious Westham Island. It is a great location to build an estate home overlooking the River and a dock to access the River. The property has 2 road frontages (Trim Road and Westham Island Road) and has fertile soil to grow various crops. Currently, there is a 1,347 SQ/FT Farmhouse with 2 Bedrooms and 2 Bathrooms and a 2,750 SQ/FT Building. It is a great location to build an Agri-Tourism business that is minutes from Downtown Ladner, close to Richmond and Vancouver. Easy access to Highway 17A and Highway 99.

## **KEY INFORMATION**

MLS® R2944602 Residential Detached

Westham Island

2 Bedrooms

2 Bathrooms

1,347 SF