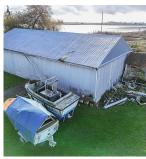

## 4045 Trim Road, Delta

\$6,900,000

41.72 ACRES Waterfront Acreage, with 1,893' of Waterfront frontage to the Fraser River and 360-degree views of prestigious Westham Island. It is a great location to build an estate home overlooking the River and a dock to access the River. The property has 2 road frontages (Trim Road and Westham Island Road) and has fertile soil to grow various crops. Currently, there is a 1,347 SQ/FT Farmhouse with 2 Bedrooms and 2 Bathrooms and a 2,750 SQ/FT Building. It is a great location to build an Agri-Tourism business that is minutes from Downtown Ladner, close to Richmond and Vancouver. Easy access to Highway 17A and Highway 99.