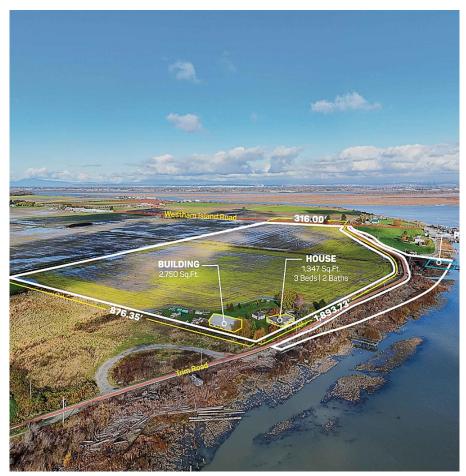

## 4045 Trim Road, Delta

\$6,900,000

41.72 ACRES Waterfront Acreage, with 1,893' of Waterfront frontage to the Fraser River and 360-degree views of prestigious Westham Island. It is a great location to build an estate home overlooking the River and a dock to access the River. The property has 2 road frontages (Trim Road and Westham Island Road) and has fertile soil to grow various crops. Currently, there is a 1,347 SQ/FT Farmhouse with 2 Bedrooms and 2 Bathrooms and a 2,750 SQ/FT Building. It is a great location to build an Agri-Tourism business that is minutes from Downtown Ladner, close to Richmond and Vancouver. Easy access to Highway 17A and Highway 99.

## **KEY INFORMATION**

MLS® R2944602 Residential Detached

Westham Island

2 Bedrooms

2 Bathrooms

1,347 SF

## **FEATURES**

Year Built: 1955

Views: River and Valley

Listed By: eXp Realty of Canada, Inc.