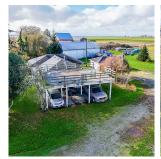

## 4045 Trim Road, Delta

\$6,900,000

41.72 ACRES Waterfront Acreage, with 1,893' of Waterfront frontage to the Fraser River and 360-degree views of prestigious Westham Island. It is a great location to build an estate home overlooking the River and a dock to access the River. The property has 2 road frontages (Trim Road and Westham Island Road) and has fertile soil to grow various crops. Currently, there is a 1,347 SQ/FT Farmhouse with 2 Bedrooms and 2 Bathrooms and a 2,750 SQ/FT Building. It is a great location to build an Agri-Tourism business that is minutes from Downtown Ladner, close to Richmond and Vancouver. Easy access to Highway 17A and Highway 99.