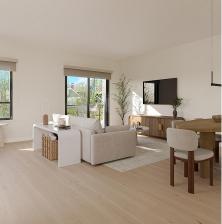

## 107 19451 Sutton Avenue, Pitt Meadows

\$1,269,900

Craftsman inspired TH 107 1906 SF 4 bed 3.5 bath with a balcony and private yard in a well established community. Features include A/C, Laminate flooring throughout, on-demand hot water system, and overheight ceiling in living, kitchen and dining area with vaulted ceiling in the bedrooms make this home the perfect place to relax or entertain. Chef inspired kitchen features premium appliance package with 36" integrated Fulgor Milano fridge, 5-burner Fulgor Milano stove integrated with natural stone counter tops and back splash. Amenities include an outdoor pool, hot tub, gym, Golf Simulator, lounge, Indoor Kids play room, games room, Outdoor playground and sports court. 2 car side by side private garage.