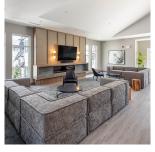

## 107 19451 Sutton Avenue, Pitt Meadows

\$1,269,900

Craftsman inspired TH 107 1906 SF 4 bed 3.5 bath with a balcony and private yard in a well established community. Features include A/C, Laminate flooring throughout, on-demand hot water system, and overheight ceiling in living, kitchen and dining area with vaulted ceiling in the bedrooms make this home the perfect place to relax or entertain. Chef inspired kitchen features premium appliance package with 36" integrated Fulgor Milano fridge, 5-burner Fulgor Milano stove integrated with natural stone counter tops and back splash. Amenities include an outdoor pool, hot tub, gym, Golf Simulator, lounge, Indoor Kids play room, games room, Outdoor playground and sports court. 2 car side by side private garage.