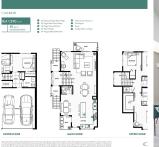

## **KEY INFORMATION**

MLS® R2946292

Residential Attached

South Meadows

4 Bedrooms

4 Bathrooms

1,907 SF