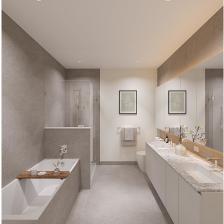

## 107 19451 Sutton Avenue, Pitt Meadows

\$1,269,900

Craftsman inspired TH 107 1906 SF 4 bed 3.5 bath with a balcony and private yard in a well established community. Features include A/C, Laminate flooring throughout, on-demand hot water system, and overheight ceiling in living, kitchen and dining area with vaulted ceiling in the bedrooms make this home the perfect place to relax or entertain. Chef inspired kitchen features premium appliance package with 36" integrated Fulgor Milano fridge, 5-burner Fulgor Milano stove integrated with natural stone counter tops and back splash. Amenities include an outdoor pool, hot tub, gym, Golf Simulator, lounge, Indoor Kids play room, games room, Outdoor playground and sports court. 2 car side by side private garage.