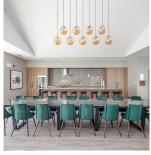

## 107 19451 Sutton Avenue, Pitt Meadows

\$1,269,900

Craftsman inspired TH 107 1906 SF 4 bed 3.5 bath with a balcony and private yard in a well established community. Features include A/C, Laminate flooring throughout, on-demand hot water system, and overheight ceiling in living, kitchen and dining area with vaulted ceiling in the bedrooms make this home the perfect place to relax or entertain. Chef inspired kitchen features premium appliance package with 36" integrated Fulgor Milano fridge, 5-burner Fulgor Milano stove integrated with natural stone counter tops and back splash. Amenities include an outdoor pool, hot tub, gym, Golf Simulator, lounge, Indoor Kids play room, games room, Outdoor playground and sports court. 2 car side by side private garage.