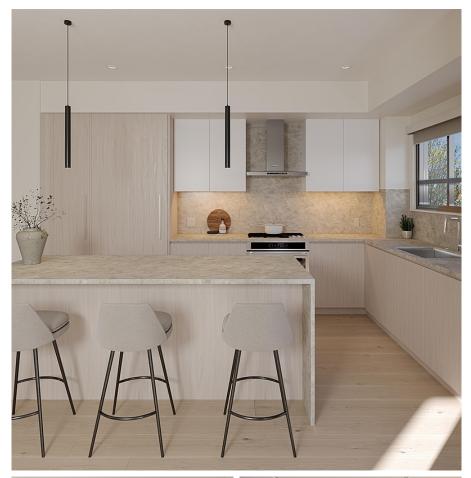

## 107 19451 Sutton Avenue, Pitt Meadows

\$1,269,900

Craftsman inspired TH 107 1906 SF 4 bed 3.5 bath with a balcony and private yard in a well established community. Features include A/C, Laminate flooring throughout, on-demand hot water system, and overheight ceiling in living, kitchen and dining area with vaulted ceiling in the bedrooms make this home the perfect place to relax or entertain. Chef inspired kitchen features premium appliance package with 36" integrated Fulgor Milano fridge, 5-burner Fulgor Milano stove integrated with natural stone counter tops and back splash. Amenities include an outdoor pool, hot tub, gym, Golf Simulator, lounge, Indoor Kids play room, games room, Outdoor playground and sports court. 2 car side by side private garage.