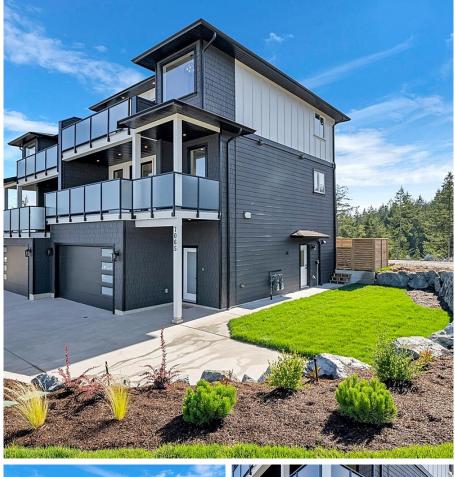

## 7065 Brailsford Pl, Sooke

\$894,950

JUST COMPLETED! This brand new half duplex is located in a growing subdivision, offering 2,400 square feet of living space with stunning ocean views. The main living area features 3 spacious bedrooms and 3 bathrooms, providing plenty of room for family living and entertaining. The openconcept layout connects the living, dining, and kitchen areas, with large windows that flood the space with natural light. Enjoy your morning coffee either balcony while taking in the serene views of the Sooke Basin and the Salish Sea. Additionally, this property includes a 1 bedroom, 1 bathroom suite with its own entrance, ideal for extended family, guests, or as a rental opportunity. Situated in a peaceful and up-and-coming subdivision, this half duplex offers a blend of tranquility and growth potential. Don't miss your chance to own this home with unparalleled ocean views. Contact your agent to schedule a viewing and experience this exceptional property for yourself! (id:56120)