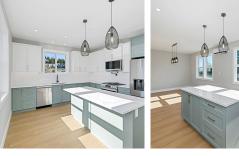

## 7065 Brailsford Pl, Sooke

\$894,950

JUST COMPLETED! This brand new half duplex is located in a growing subdivision, offering 2,400 square feet of living space with stunning ocean views. The main living area features 3 spacious bedrooms and 3 bathrooms, providing plenty of room for family living and entertaining. The openconcept layout connects the living, dining, and kitchen areas, with large windows that flood the space with natural light. Enjoy your morning coffee either balcony while taking in the serene views of the Sooke Basin and the Salish Sea. Additionally, this property includes a 1 bedroom, 1 bathroom suite with its own entrance, ideal for extended family, guests, or as a rental opportunity. Situated in a peaceful and up-and-coming subdivision, this half duplex offers a blend of tranquility and growth potential. Don't miss your chance to own this home with unparalleled ocean views. Contact your agent to schedule a viewing and experience this exceptional property for yourself! (id:56120)