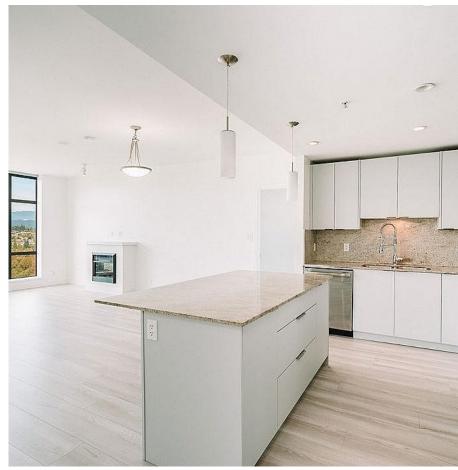

## 2506 280 Ross Drive, New Westminster

\$738,000

Beautifully updated view unit at The Carlyle in Victoria Hill! This 2 Bed, 2 Bath, and 2 large covered balconies! Recent updates incl: new kitchen & bath cabinets, laminate floors, and interior paint (2024). Great layout offers large separated bedrooms, floor to ceiling windows, high 9'9 ceilings, unobstructed NW panoramic Mountain views & overlooking Queens Park! Kitchen is spacious with lots of counter space & stainless steel appliances, and modern cabinets. Amenities: lounge w/ full kitchen, games & media room, guest suites, gym, caretaker, gardens. Great location in the Victoria Hill community close to restaurants, shopping, transit, schools and Queens Park is just steps away. Call to schedule your private viewing today!