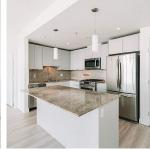

## 2506 280 Ross Drive, New Westminster

\$738,000

Beautifully updated view unit at The Carlyle in Victoria Hill! This 2 Bed, 2 Bath, and 2 large covered balconies! Recent updates incl: new kitchen & bath cabinets, laminate floors, and interior paint (2024). Great layout offers large separated bedrooms, floor to ceiling windows, high 9'9 ceilings, unobstructed NW panoramic Mountain views & overlooking Queens Park! Kitchen is spacious with lots of counter space & stainless steel appliances, and modern cabinets. Amenities: lounge w/ full kitchen, games & media room, guest suites, gym, caretaker, gardens. Great location in the Victoria Hill community close to restaurants, shopping, transit, schools and Queens Park is just steps away. Call to schedule your private viewing today!