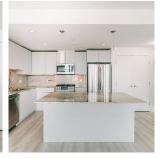

## 2506 280 Ross Drive, New Westminster

\$738,000

Beautifully updated view unit at The Carlyle in Victoria Hill! This 2 Bed, 2 Bath, and 2 large covered balconies! Recent updates incl: new kitchen & bath cabinets, laminate floors, and interior paint (2024). Great layout offers large separated bedrooms, floor to ceiling windows, high 9'9 ceilings, unobstructed NW panoramic Mountain views & overlooking Queens Park! Kitchen is spacious with lots of counter space & stainless steel appliances, and modern cabinets. Amenities: lounge w/ full kitchen, games & media room, guest suites, gym, caretaker, gardens. Great location in the Victoria Hill community close to restaurants, shopping, transit, schools and Queens Park is just steps away. Call to schedule your private viewing today!