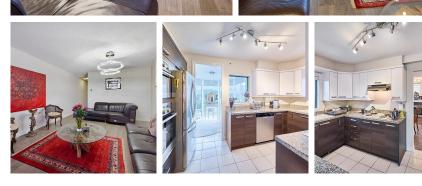

## 19a 338 Taylor Way, West Vancouver

\$1,248,000

Immaculately maintained and updated 2-bedroom plus solarium home boasting breathtaking views of Ocean, Grouse Mountain, & Capilano River. This spacious 1,318 sq. ft. residence faces northeast and includes a generous 193 sq. ft. covered balcony with stunning 180-degree views, stretching from Grouse Mountain across the North Shore to Lions Gate Bridge and Capilano River. Located in the prestigious West Royal building, this home offers one of the best layouts available. The master bedroom features a walk-in closet and ensuite bathroom, while the living area showcases laminate flooring and a cozy gas fireplace. Additional highlights include two underground parking stalls and a storage locker. Building amenities include an indoor pool, spa, and fitness center. Open house on Saturday Cancelled.

## **KEY INFORMATION**

MLS® R2946273 Residential Attached Park Royal 2 Bedrooms 2 Bathrooms 1,316 SF \$912.89 Maintenance Fees

## FEATURES

Year Built: 1992 Views: City and Mountains Listed By: 88West Realty