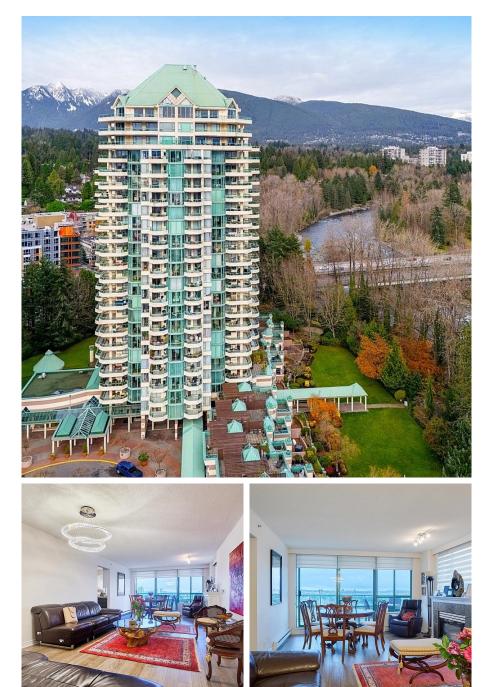

## 19a 338 Taylor Way, West Vancouver

\$1,248,000

Immaculately maintained and updated 2-bedroom plus solarium home boasting breathtaking views of Ocean, Grouse Mountain, & Capilano River. This spacious 1,318 sq. ft. residence faces northeast and includes a generous 193 sq. ft. covered balcony with stunning 180-degree views, stretching from Grouse Mountain across the North Shore to Lions Gate Bridge and Capilano River. Located in the prestigious West Royal building, this home offers one of the best layouts available. The master bedroom features a walk-in closet and ensuite bathroom, while the living area showcases laminate flooring and a cozy gas fireplace. Additional highlights include two underground parking stalls and a storage locker. Building amenities include an indoor pool, spa, and fitness center. Open house on Saturday Cancelled.

## **KEY INFORMATION**

MLS® R2946273 Residential Attached Park Royal 2 Bedrooms 2 Bathrooms 1,316 SF \$912.89 Maintenance Fees

## FEATURES

Year Built: 1992 Views: City and Mountains Listed By: 88West Realty