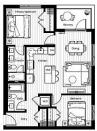

## 608 58 Kong Court, Coquitlam

\$828,900

2 Bedroom 2 Bathroom

Interior 866 sqft Exterior 64 sqft

apter

At Chapter, this 2-bed, 2-bath home offers 866 sf of interior space. Enjoy ceilings up to 9' in dining and living areas, energy-efficient windows with roller shades, laminate flooring, living area A/C, and a front-load washer/dryer. The gourmet kitchen features high-performance Porter & Charles appliances, stone backsplash & countertops, European-inspired cabinetry, and tiered turntable corner shelving. The primary ensuite offers a double vanity, rain shower, medicine cabinet and shower niche. Amenities at Chapter include a fitness centre, coworking lounge, entertainment lounge with catering kitchen, outdoor space with BBQs, a playground, garden plots and more. Don't miss this first and only planned wood frame lowrise at Fraser Mills in Coquitlam.

## **KEY INFORMATION**

MLS® R2945239

Residential Attached

North Coquitlam

2 Bedrooms

2 Bathrooms

866 SF

\$509.32 Maintenance Fees