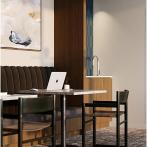

## 608 58 Kong Court, Coquitlam

\$828,900

2 Bedroom 2 Bathroom

Interior 866 sqft Exterior 64 sqft

apter

At Chapter, this 2-bed, 2-bath home offers 866 sf of interior space. Enjoy ceilings up to 9' in dining and living areas, energy-efficient windows with roller shades, laminate flooring, living area A/C, and a front-load washer/dryer. The gourmet kitchen features high-performance Porter & Charles appliances, stone backsplash & countertops, European-inspired cabinetry, and tiered turntable corner shelving. The primary ensuite offers a double vanity, rain shower, medicine cabinet and shower niche. Amenities at Chapter include a fitness centre, coworking lounge, entertainment lounge with catering kitchen, outdoor space with BBQs, a playground, garden plots and more. Don't miss this first and only planned wood frame lowrise at Fraser Mills in Coquitlam.