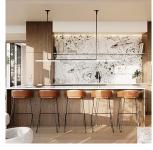

## 608 58 Kong Court, Coquitlam

\$828,900

2 Bedroom 2 Bathroom

Interior 866 sqft Exterior 64 sqft

apter

At Chapter, this 2-bed, 2-bath home offers 866 sf of interior space. Enjoy ceilings up to 9' in dining and living areas, energy-efficient windows with roller shades, laminate flooring, living area A/C, and a front-load washer/dryer. The gourmet kitchen features high-performance Porter & Charles appliances, stone backsplash & countertops, European-inspired cabinetry, and tiered turntable corner shelving. The primary ensuite offers a double vanity, rain shower, medicine cabinet and shower niche. Amenities at Chapter include a fitness centre, coworking lounge, entertainment lounge with catering kitchen, outdoor space with BBQs, a playground, garden plots and more. Don't miss this first and only planned wood frame lowrise at Fraser Mills in Coquitlam.