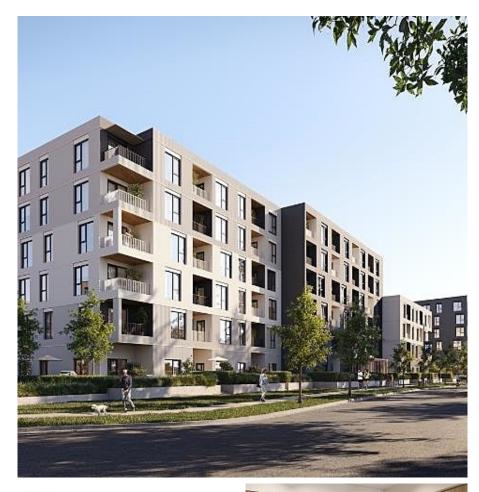

## 608 58 Kong Court, Coquitlam

\$828,900

2 Bedroom 2 Bathroom

Interior 866 sqft Exterior 64 sqft

apter

At Chapter, this 2-bed, 2-bath home offers 866 sf of interior space. Enjoy ceilings up to 9' in dining and living areas, energy-efficient windows with roller shades, laminate flooring, living area A/C, and a front-load washer/dryer. The gourmet kitchen features high-performance Porter & Charles appliances, stone backsplash & countertops, European-inspired cabinetry, and tiered turntable corner shelving. The primary ensuite offers a double vanity, rain shower, medicine cabinet and shower niche. Amenities at Chapter include a fitness centre, coworking lounge, entertainment lounge with catering kitchen, outdoor space with BBQs, a playground, garden plots and more. Don't miss this first and only planned wood frame lowrise at Fraser Mills in Coquitlam.