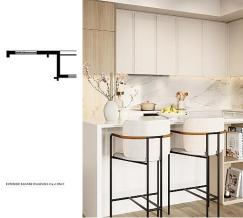

## 608 58 Kong Court, Coquitlam

\$828,900

2 Bedroom 2 Bathroom

Interior 866 sqft Exterior 64 sqft

apter

At Chapter, this 2-bed, 2-bath home offers 866 sf of interior space. Enjoy ceilings up to 9' in dining and living areas, energy-efficient windows with roller shades, laminate flooring, living area A/C, and a front-load washer/dryer. The gourmet kitchen features high-performance Porter & Charles appliances, stone backsplash & countertops, European-inspired cabinetry, and tiered turntable corner shelving. The primary ensuite offers a double vanity, rain shower, medicine cabinet and shower niche. Amenities at Chapter include a fitness centre, coworking lounge, entertainment lounge with catering kitchen, outdoor space with BBQs, a playground, garden plots and more. Don't miss this first and only planned wood frame lowrise at Fraser Mills in Coquitlam.