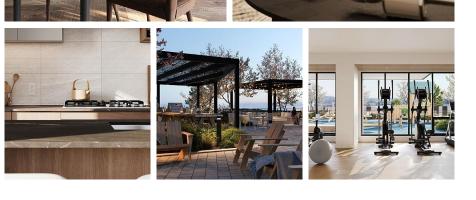

## 205 53 Kong Court, Coquitlam

\$849,900

Welcome to this stunning 2-bed unit at Encore by Beedie Living! Revel in ceiling heights soaring up to 8'8" and energy-efficient windows with roller shades that enhance comfort and style. With 790 sq ft of spacious interior living, the kitchen boasts a high-performance appliance package with Fisher & Paykel appliances, perfect for culinary enthusiasts. Step outside to your expansive 211 sq ft balcony, ideal for relaxation. Enjoy the abundance of amenities at Encore, including a coworking lounge with individual office pods, a state-of-the-art fitness center, and outdoor podium greenspace. Don't miss this opportunity; contact us today to secure your future home.