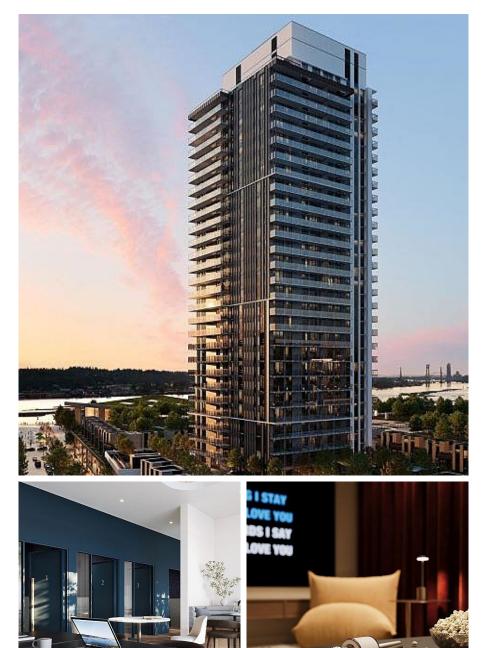

## 205 53 Kong Court, Coquitlam

\$849,900

Welcome to this stunning 2-bed unit at Encore by Beedie Living! Revel in ceiling heights soaring up to 8'8" and energy-efficient windows with roller shades that enhance comfort and style. With 790 sq ft of spacious interior living, the kitchen boasts a high-performance appliance package with Fisher & Paykel appliances, perfect for culinary enthusiasts. Step outside to your expansive 211 sq ft balcony, ideal for relaxation. Enjoy the abundance of amenities at Encore, including a coworking lounge with individual office pods, a state-of-the-art fitness center, and outdoor podium greenspace. Don't miss this opportunity; contact us today to secure your future home.