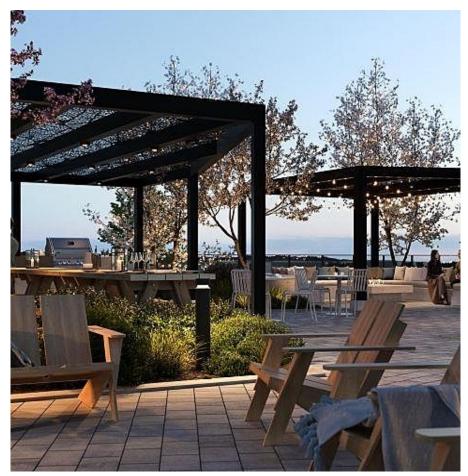

## 502 53 Kong Court, Coquitlam

\$1,089,900

Introducing a spacious 2-bed + den and 2-bath unit at Encore, Fraser Mills by Beedie Living! This remarkable residence offers 939 sq ft of interior space, thoughtfully designed for comfort and style. The open-concept living area seamlessly integrates with a modern kitchen, featuring Fisher & Paykel appliances. Step outside to an expansive 637 sq ft exterior area, perfect for entertainment or relaxation. Enjoy the unbeatable blend of indoor and outdoor living, providing ample room for all your needs. Designed with award-winning GBL Architects, CHIL Interior Design, and Perry + Associates, this home is a masterpiece of contemporary design. Encore offers premium amenities, including a coworking lounge and a state-of-the-art fitness center. Contact us today to make this home yours.

## **FEATURES**

Year Built: 2028

Views: City/Park

Listed By: Beedie Living Realty