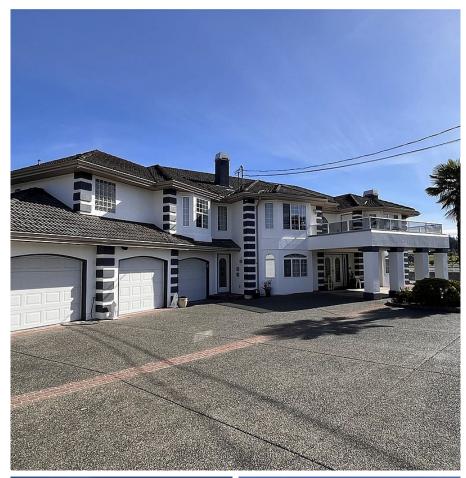

## 7112 Puckle Rd, Central Saanich

\$3,779,000

9.76 ACRE PRIVATE Estate Property in highly sought after Central Saanich. Only 20 mins to Victoria, 10 mins to the airport and 15 mins to BC Ferries. Great option for institutional use as majority of bedrooms have access to there own bathrooms. It's hard to describe the feeling you'll get as you make your way home down the beautiful fruit tree & fence lined driveway. This 6 Bed 7 Bath 6327 SqFt property offers an opportunity that doesn't come along very often. Just under 10 acres of prime flat ALR. The lower level features a large rec room, guest bedroom, 4pce bath, wet bar, grand living room, additional bedroom and 5pce bath (Potential 1 bed suite). The 1000 SqFt 3 car garage will fit all the toys. On the upper level you'll find a grand family room, kitchen, dining room, separate living room, 4 beds including a large master bedroom w/5pce en-suite & walk-in closet. There's also a large detached 2 car garage/event room w/wet bar and 2 Pce bath. Top it off with a 2000 SqFt barn, chicken coop, full security system w/cameras, beautiful landscaping and you have one incredible property to call home. You don't want miss this incredible buying opportunity. (id:56120)