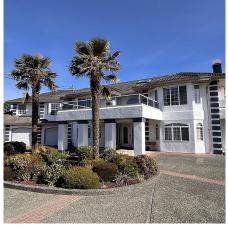

## 7112 Puckle Rd, Central Saanich

\$3,779,000

9.76 ACRE PRIVATE Estate Property in highly sought after Central Saanich. Only 20 mins to Victoria, 10 mins to the airport and 15 mins to BC Ferries. Great option for institutional use as majority of bedrooms have access to there own bathrooms. It's hard to describe the feeling you'll get as you make your way home down the beautiful fruit tree & fence lined driveway. This 6 Bed 7 Bath 6327 SqFt property offers an opportunity that doesn't come along very often. Just under 10 acres of prime flat ALR. The lower level features a large rec room, guest bedroom, 4pce bath, wet bar, grand living room, additional bedroom and 5pce bath (Potential 1 bed suite). The 1000 SqFt 3 car garage will fit all the toys. On the upper level you'll find a grand family room, kitchen, dining room, separate living room, 4 beds including a large master bedroom w/5pce en-suite & walk-in closet. There's also a large detached 2 car garage/event room w/wet bar and 2 Pce bath. Top it off with a 2000 SqFt barn, chicken coop, full security system w/cameras, beautiful landscaping and you have one incredible property to call home. You don't want miss this incredible buying opportunity. (id:56120)