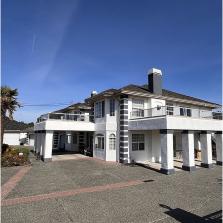

## 7112 Puckle Rd, Central Saanich

\$3,779,000

9.76 ACRE PRIVATE Estate Property in highly sought after Central Saanich. Only 20 mins to Victoria, 10 mins to the airport and 15 mins to BC Ferries. Great option for institutional use as majority of bedrooms have access to there own bathrooms. It's hard to describe the feeling you'll get as you make your way home down the beautiful fruit tree & fence lined driveway. This 6 Bed 7 Bath 6327 SqFt property offers an opportunity that doesn't come along very often. Just under 10 acres of prime flat ALR. The lower level features a large rec room, guest bedroom, 4pce bath, wet bar, grand living room, additional bedroom and 5pce bath (Potential 1 bed suite). The 1000 SqFt 3 car garage will fit all the toys. On the upper level you'll find a grand family room, kitchen, dining room, separate living room, 4 beds including a large master bedroom w/5pce en-suite & walk-in closet. There's also a large detached 2 car garage/event room w/wet bar and 2 Pce bath. Top it off with a 2000 SqFt barn, chicken coop, full security system w/cameras, beautiful landscaping and you have one incredible property to call home. You don't want miss this incredible buying opportunity. (id:56120)