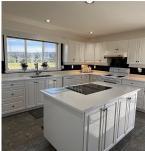

## 7112 Puckle Rd, Central Saanich

\$3,779,000

9.76 ACRE PRIVATE Estate Property in highly sought after Central Saanich. Only 20 mins to Victoria, 10 mins to the airport and 15 mins to BC Ferries. Great option for institutional use as majority of bedrooms have access to there own bathrooms. It's hard to describe the feeling you'll get as you make your way home down the beautiful fruit tree & fence lined driveway. This 6 Bed 7 Bath 6327 SqFt property offers an opportunity that doesn't come along very often. Just under 10 acres of prime flat ALR. The lower level features a large rec room, guest bedroom, 4pce bath, wet bar, grand living room, additional bedroom and 5pce bath (Potential 1 bed suite). The 1000 SqFt 3 car garage will fit all the toys. On the upper level you'll find a grand family room, kitchen, dining room, separate living room, 4 beds including a large master bedroom w/5pce en-suite & walk-in closet. There's also a large detached 2 car garage/event room w/wet bar and 2 Pce bath. Top it off with a 2000 SqFt barn, chicken coop, full security system w/cameras, beautiful landscaping and you have one incredible property to call home. You don't want miss this incredible buying opportunity. (id:56120)