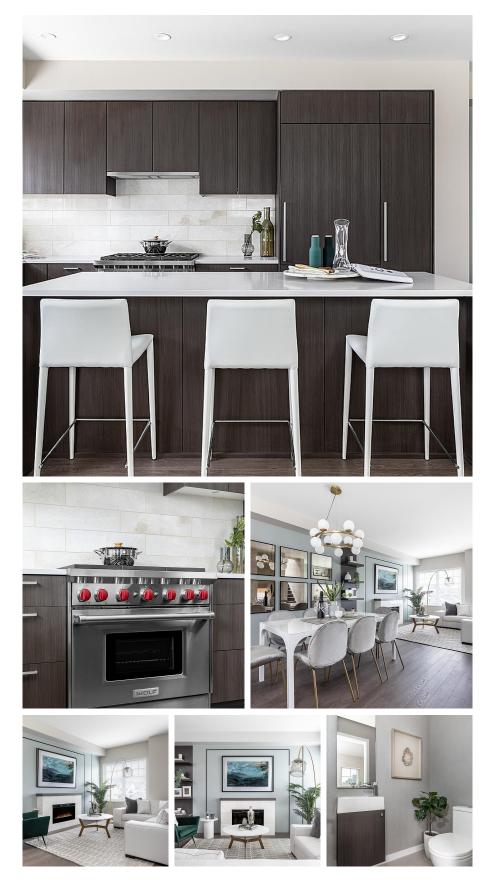

## 169 19451 Sutton Avenue, Pitt Meadows

\$1,149,900

Craftsman inspired TH 169 1786 SF 4 bed 3.5 bath with a balcony and private yard in a well established community. Features include A/C, Laminate flooring throughout, on-demand hot water system, and overheight ceiling in living, kitchen and dining area with vaulted ceiling in the bedrooms make this home the perfect place to relax or entertain. Chef inspired kitchen features premium appliance package with 36" integrated Sub Zero fridge, 6-burner Wolf range with natural stone countertops and back splash. Amenities include an outdoor pool, hot tub, gym, Golf Simulator, lounge, Indoor Kids play room, games room, Outdoor playground and sports court. 2 car private side by side garage.

## FEATURES

Year Built: 2022 Views: Mountain Listed By: Onni Realty Inc