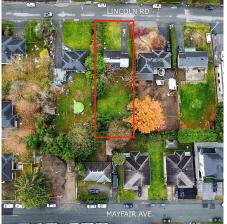

## 33648 Lincoln Road, Abbotsford

\$1,499,900

ATTN: INVESTORS & DEVELOPERS! Your search ends here! Recent OCP and Urban Infill changes have unlocked a great development opportunity. This 13,464 sq.ft. lot comes with an older 2-bedroom + Den, 1-bath home featuring a full unfinished basement — value is primarily in the land. Located in a prime development area, this property is ideal for small projects or even larger ones if combined with neighboring lots. Central and convenient, it's close to medical services, hospitals, shopping, parks, top schools, and just minutes from freeway access. Please Note: DO NOT DISTURB TENANTS. Access to the property is by appointment only.

## **KEY INFORMATION**

MLS® R2946611
Residential Detached
Central Abbotsford
2 Bedrooms

1 Bathroom

1,560 SF

13,464 SF Lot