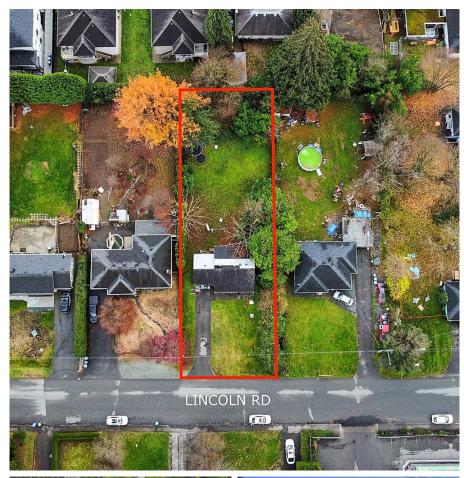

## 33648 Lincoln Road, Abbotsford

\$1,499,900

ATTN: INVESTORS & DEVELOPERS! Your search ends here! Recent OCP and Urban Infill changes have unlocked a great development opportunity. This 13,464 sq.ft. lot comes with an older 2-bedroom + Den, 1-bath home featuring a full unfinished basement — value is primarily in the land. Located in a prime development area, this property is ideal for small projects or even larger ones if combined with neighboring lots. Central and convenient, it's close to medical services, hospitals, shopping, parks, top schools, and just minutes from freeway access. Please Note: DO NOT DISTURB TENANTS. Access to the property is by appointment only.

## **KEY INFORMATION**

MLS® R2946611
Residential Detached
Central Abbotsford
2 Bedrooms

1 Bathroom

1,560 SF

13,464 SF Lot