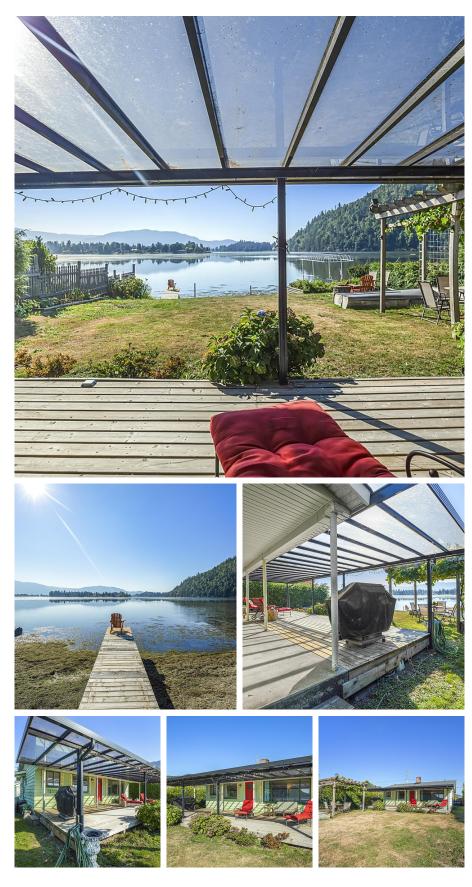

## 35256 Sward Road, Mission

\$999,900

Lakeside Oasis! Just 1.5 hrs from downtown Vancouver, find this exceptional 8,684 SF waterfront lot on Hatzic Lake. Summers filled with water skiing and sun-soaked days, winters with breathtaking views, and mere minutes to Sasquatch Ski Resort. This property boasts a single-car garage and convenient boat launch access on the east side. The 1960's bungalow holds great potential. Whether it's a city-close summer cabin or a serene year-round residence, seize this waterfront opportunity!

## FEATURES

Year Built: 1961 Views: Hatzic Lake Listed By: Royal LePage - Wolstencroft