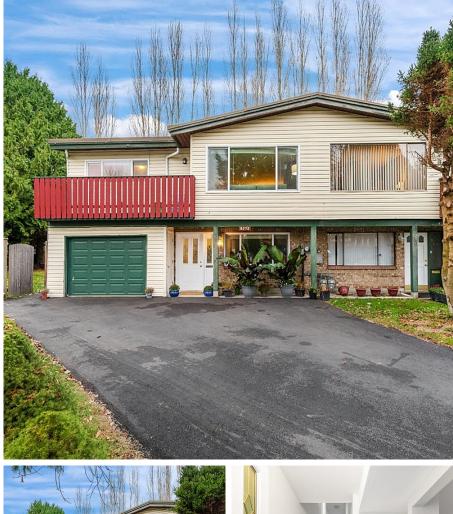

## 9273 Ryan Crescent, Richmond

\$1,588,000

This beautifully renovated 1/2 duplex has been well maintained and located in the South Arm neighborhood on a quiet cul-de-sac. Enjoy openconcept living with tasteful upgrades including floors, quartz counter tops, kitchen, window/ doors, mudroom, bathrooms, new stainless steel appliances, and many more. There is plenty of natural light from this beautifully home. Large private backyard to entertain all your guests. Potential two bedrooms rental suite on the main floor. Enjoy a short walk to nearby parks, schools, & shopping centers. Great opportunity for families & investors with no strata fee! James Whiteside Elementary and McRoberts Secondary School Catchments.

## **KEY INFORMATION**

MLS® R2946506 Residential Attached South Arm 5 Bedrooms 3 Bathrooms 2,570 SF 5,767 SF Lot

## FEATURES

Year Built: 1973 Listed By: RE/MAX City Realty