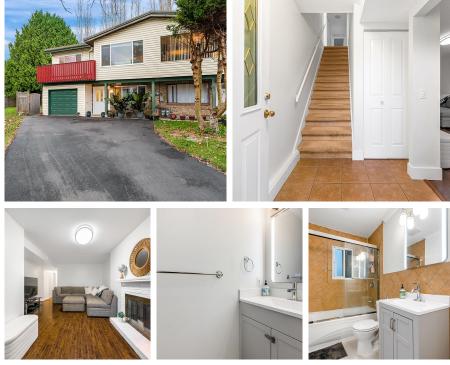

## 9273 Ryan Crescent, Richmond

\$1,588,000

This beautifully renovated 1/2 duplex has been well maintained and located in the South Arm neighborhood on a quiet cul-de-sac. Enjoy openconcept living with tasteful upgrades including floors, quartz counter tops, kitchen, window/ doors, mudroom, bathrooms, new stainless steel appliances, and many more. There is plenty of natural light from this beautifully home. Large private backyard to entertain all your guests. Potential two bedrooms rental suite on the main floor. Enjoy a short walk to nearby parks, schools, & shopping centers. Great opportunity for families & investors with no strata fee! James Whiteside Elementary and McRoberts Secondary School Catchments.

## **KEY INFORMATION**

MLS® R2946506 Residential Attached South Arm 5 Bedrooms 3 Bathrooms 2,570 SF 5,767 SF Lot

## FEATURES

Year Built: 1973 Listed By: RE/MAX City Realty