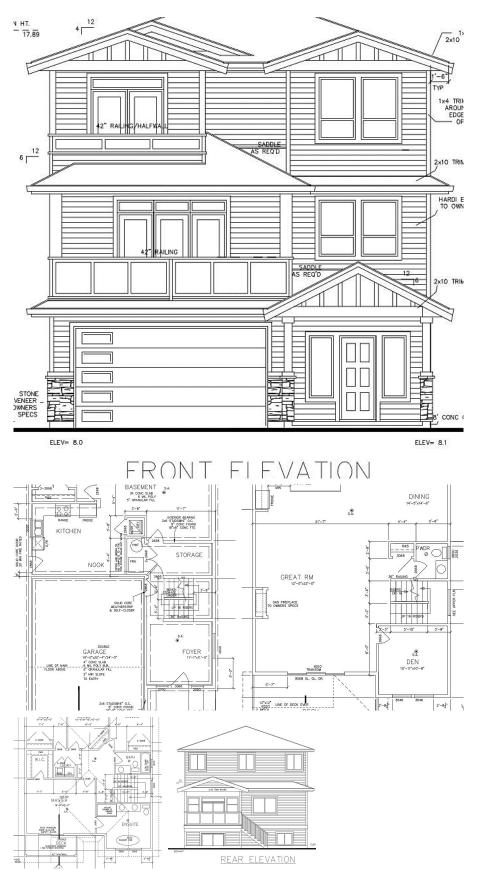

## 13586 Foreman Drive, Maple Ridge

\$1,598,000

Welcome to Silver Ridge West. A Scott Charlton Construction home built on 4,4007 sqft Lot that backs onto greenbelt. This 3,395 sqft home features 5 bedrooms and 3.5 bathrooms. On the Main floor a spacious open concept plan with a covered deck with a covered deck on the rear of the home. Upstairs features 4 bedrooms and the laundry room. In the Primary Bedroom, a spacious Primary Ensuite and Walk-in-closet awaiting with a covered deck off the front of the home. In the basement, there is a one bedroom legal suite with its own separate patio. Please inquire with The Hayes Team for full set of floor plans.