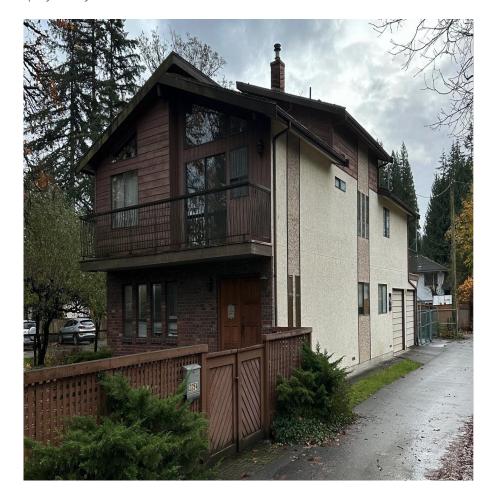

## 2254 Irvine Avenue, Port Coquitlam

\$1,599,000

Discover this spacious family home boasting over 2,500 sqft of versatile living space. With 5 bedrooms and 3 bathrooms, it's perfect for multigenerational living. The upper level offers 3 bedrooms, while the basement features a 2-bedroom in-law suite with its own entrance. Nestled on a generous lot just under 8,000 sqft, the property provides plenty of outdoor space. Conveniently located within walking distance to schools, transit, and local amenities. Bonus: option to purchase with 2252 Pitt River Road for expanded possibilities!

## **KEY INFORMATION**

MLS® R2946670

Residential Detached

Mary Hill

5 Bedrooms

3 Bathrooms

2,534 SF

7,975 SF Lot